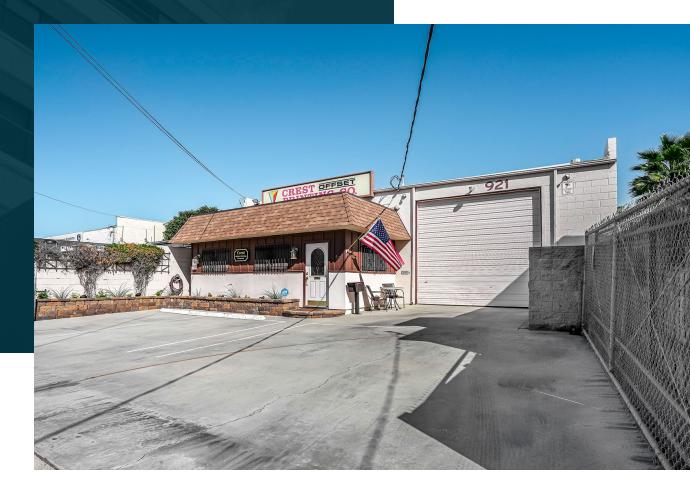

FOR SALE & LEASE 921 Coolidge Avenue National City, CA 91950

### PROPERTY HIGHLIGHTS

- 30% Office, One (1) Restroom, One (1)
  Grade Level Door,
- Warehouse Clear Height 13'5"
- Four (4) Parking Spaces Plus Ample
  Street Parking
- **Zoning:** Downtown Specific Plan, Zone 7 Best use- Office, retail or hospitality. Some light industrial uses grandfathered