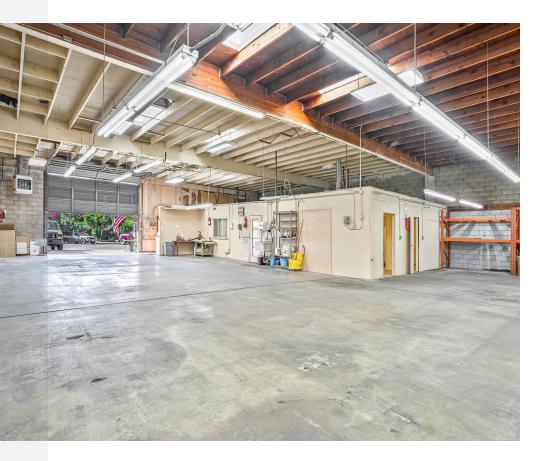

### PROPERTY HIGHLIGHTS

- 30% Office, One (1) Restroom, One (1)
  Grade Level Door,
- Warehouse Clear Height 13'5"
- Four (4) Parking Spaces Plus Ample
  Street Parking
- **Zoning:** Downtown Specific Plan, Zone 7 Best use- Office, retail or hospitality. Some light industrial uses grandfathered