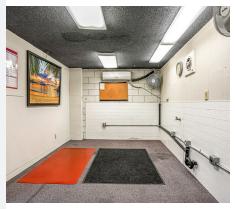

### PROPERTY HIGHLIGHTS

- 30% Office, One (1) Restroom, One (1)
  Grade Level Door,
- Warehouse Clear Height 13'5"
- Four (4) Parking Spaces Plus Ample
  Street Parking
- **Zoning:** Downtown Specific Plan, Zone 7 Best use- Office, retail or hospitality. Some light industrial uses grandfathered

| Power         | 3 Phase/220 Power                         |
|---------------|-------------------------------------------|
| Fenced        | Fully Fenced and<br>Secured Yard          |
| Hub Zone      | Located within a<br>HUB Zone              |
| Accessibility | Easy Access to the 5,<br>I5 & 54 Freeways |