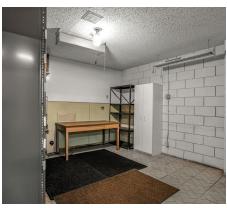

### PROPERTY HIGHLIGHTS

- 30% Office, One (1) Restroom, One (1)
  Grade Level Door,
- Warehouse Clear Height 13'5"
- Four (4) Parking Spaces Plus Ample
  Street Parking
- **Zoning:** Downtown Specific Plan, Zone 7 Best use- Office, retail or hospitality. Some light industrial uses grandfathered

| Power         | 3 Phase/220 Power                         |
|---------------|-------------------------------------------|
| Fenced        | Fully Fenced and<br>Secured Yard          |
| Hub Zone      | Located within a<br>HUB Zone              |
| Accessibility | Easy Access to the 5,<br>I5 & 54 Freeways |