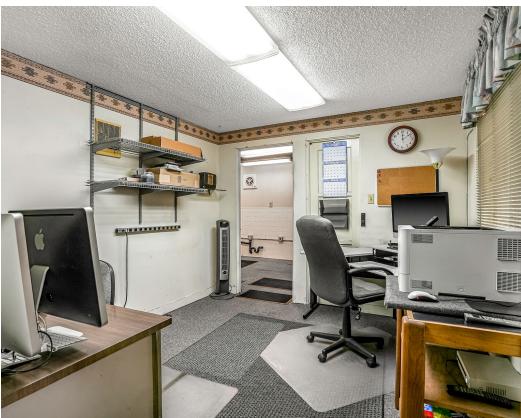

### PROPERTY HIGHLIGHTS

- 30% Office, One (1) Restroom, One (1)
  Grade Level Door,
- Warehouse Clear Height 13'5"
- Four (4) Parking Spaces Plus Ample
  Street Parking
- **Zoning:** Downtown Specific Plan, Zone 7 Best use- Office, retail or hospitality. Some light industrial uses grandfathered