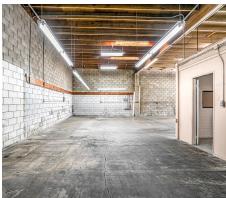

### PROPERTY HIGHLIGHTS

- 30% Office, One (1) Restroom, One (1)
  Grade Level Door,
- Warehouse Clear Height 13'5"
- Four (4) Parking Spaces Plus Ample
  Street Parking
- **Zoning:** Downtown Specific Plan, Zone 7 Best use- Office, retail or hospitality. Some light industrial uses grandfathered

| Power         | 3 Phase/220 Power                         |
|---------------|-------------------------------------------|
| Fenced        | Fully Fenced and<br>Secured Yard          |
| Hub Zone      | Located within a<br>HUB Zone              |
| Accessibility | Easy Access to the 5,<br>I5 & 54 Freeways |