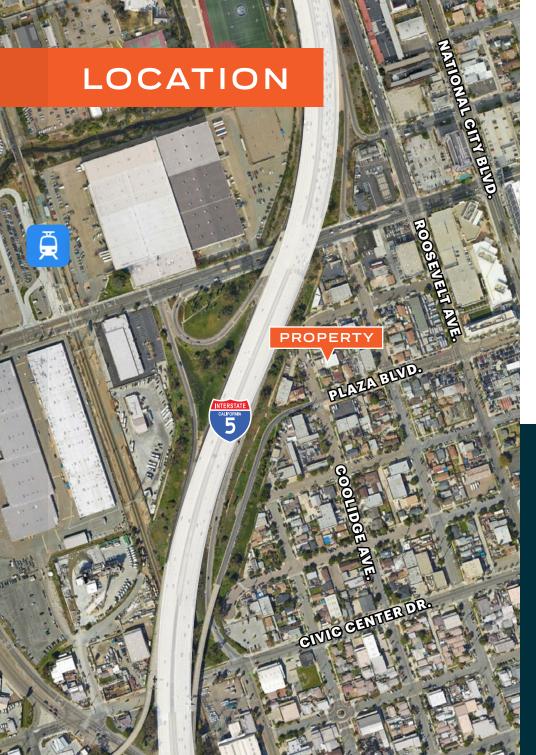

### FLOOR PLAN

Easy access to I-5 and minutes to 32nd Street Naval Base, Downtown San Diego and United States/ Mexico border.

488,807

population with 5 miles

215,000 CPD

Interstate 5 & East Division Street