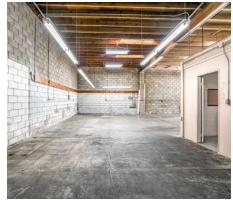

#### SPACE AVAILABLE

±3,538 SF Commercial Building

#### PROPERTY HIGHLIGHTS

- 30% Office, One (1) Restroom, One (1)
  Grade Level Door,
- Warehouse Clear Height 13'5"
- Four (4) Parking Spaces Plus Ample
  Street Parking
- Zoning: Downtown Specific Plan,Zone 7
- Best use: Office, retail or hospitality.
  Some light industrial uses
  grandfathered