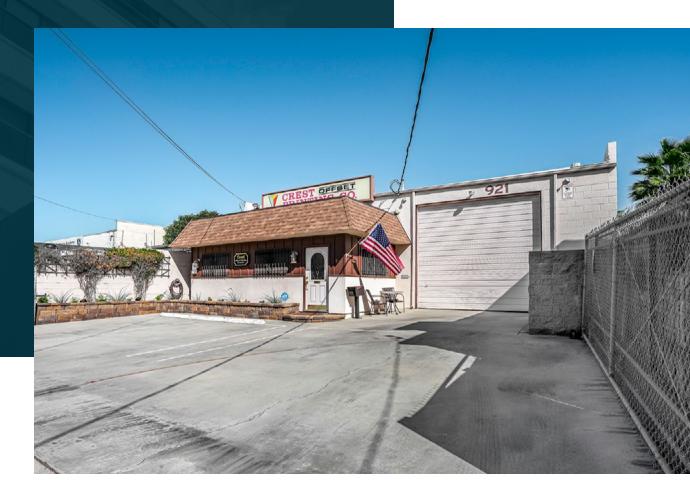

#### FOR SALE

921 Coolidge Avenue National City, CA 91950

#### SPACE AVAILABLE

±3,538 SF Commercial Building

#### SALE PRICE

\$1,385,000

#### PROPERTY HIGHLIGHTS

- 30% Office, One (1) Restroom, One (1)
  Grade Level Door,
- Warehouse Clear Height 13'5"
- Four (4) Parking Spaces Plus Ample
  Street Parking
- Zoning: Downtown Specific Plan,Zone 7
- Best use: Office, retail or hospitality.
  Some light industrial uses
  grandfathered