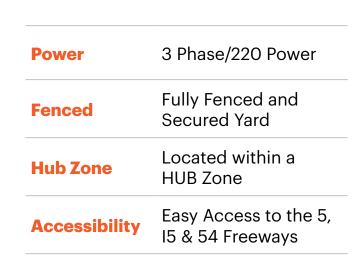

#### PROPERTY HIGHLIGHTS

- 30% Office, One (1) Restroom, One (1)
  Grade Level Door,
- Warehouse Clear Height 13'5"
- Four (4) Parking Spaces Plus Ample
  Street Parking
- Zoning: Downtown Specific Plan,Zone 7
- Best use: Office, retail or hospitality.
  Some light industrial uses
  grandfathered