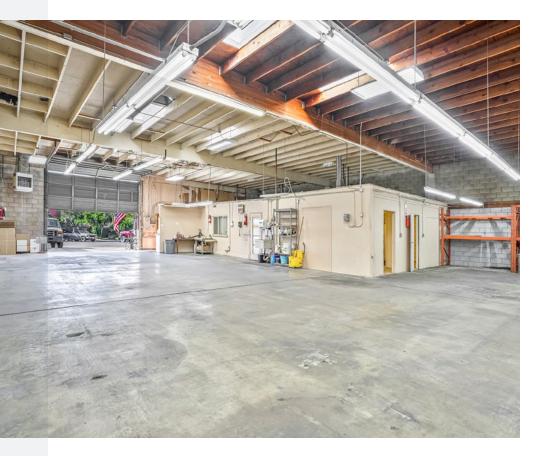

#### PROPERTY HIGHLIGHTS

- 30% Office, One (1) Restroom, One (1)
  Grade Level Door,
- Warehouse Clear Height 13'5"
- Four (4) Parking Spaces Plus Ample
  Street Parking
- Zoning: Downtown Specific Plan,Zone 7
- Best use: Office, retail or hospitality.
  Some light industrial uses
  grandfathered