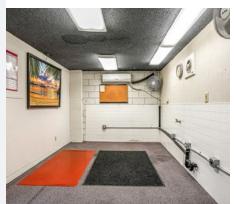

#### SPACE AVAILABLE

±3,538 SF Commercial Building

#### PROPERTY HIGHLIGHTS

- 30% Office, One (1) Restroom, One (1)
  Grade Level Door,
- Warehouse Clear Height 13'5"
- Four (4) Parking Spaces Plus Ample
  Street Parking
- Zoning: Downtown Specific Plan,Zone 7
- Best use: Office, retail or hospitality.
  Some light industrial uses
  grandfathered