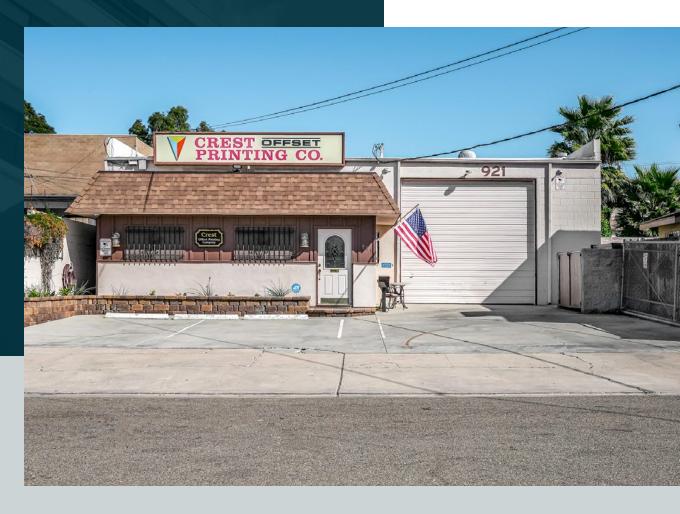

#### FOR SALE

921 Coolidge Avenue National City, CA 91950

#### SPACE AVAILABLE

±3,538 SF Commercial Building

#### PROPERTY HIGHLIGHTS

- 30% Office, One (1) Restroom, One (1)
  Grade Level Door,
- Warehouse Clear Height 13'5"
- Four (4) Parking Spaces Plus Ample
  Street Parking
- Zoning: Downtown Specific Plan,Zone 7
- Best use: Office, retail or hospitality.
  Some light industrial uses
  grandfathered