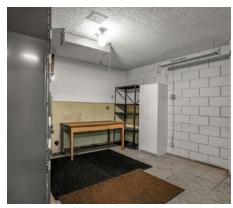

#### SPACE AVAILABLE

±3,538 SF Commercial Building

#### PROPERTY HIGHLIGHTS

- 30% Office, One (1) Restroom, One (1)
  Grade Level Door,
- Warehouse Clear Height 13'5"
- Four (4) Parking Spaces Plus Ample
  Street Parking
- Zoning: Downtown Specific Plan,Zone 7
- Best use: Office, retail or hospitality.
  Some light industrial uses
  grandfathered