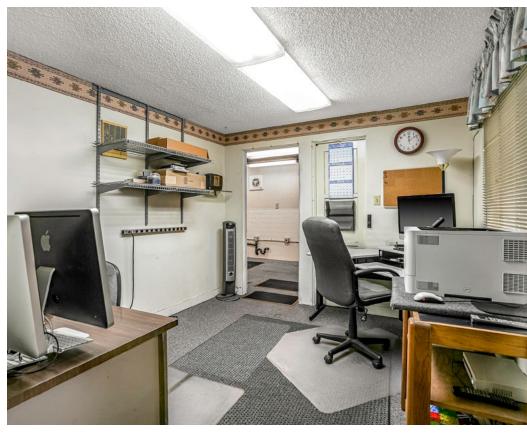

#### SPACE AVAILABLE

±3,538 SF Commercial Building

#### PROPERTY HIGHLIGHTS

- 30% Office, One (1) Restroom, One (1)
  Grade Level Door,
- Warehouse Clear Height 13'5"
- Four (4) Parking Spaces Plus Ample
  Street Parking
- Zoning: Downtown Specific Plan,Zone 7
- Best use: Office, retail or hospitality.
  Some light industrial uses
  grandfathered