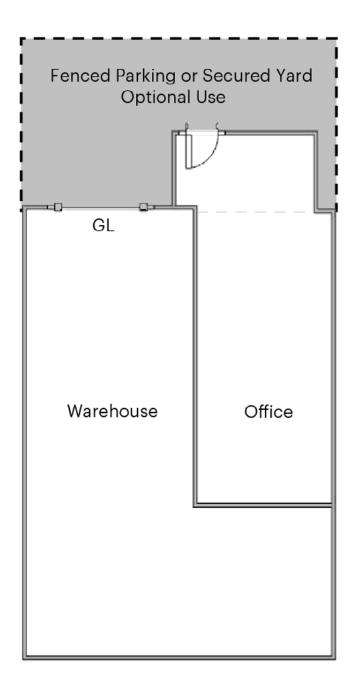

### FLOOR PLAN

Easy access to I-5 and minutes to 32nd Street Naval Base, Downtown San Diego and United States/ Mexico border.

488,807

population with 5 miles

215,000 CPD

Interstate 5 & East Division Street