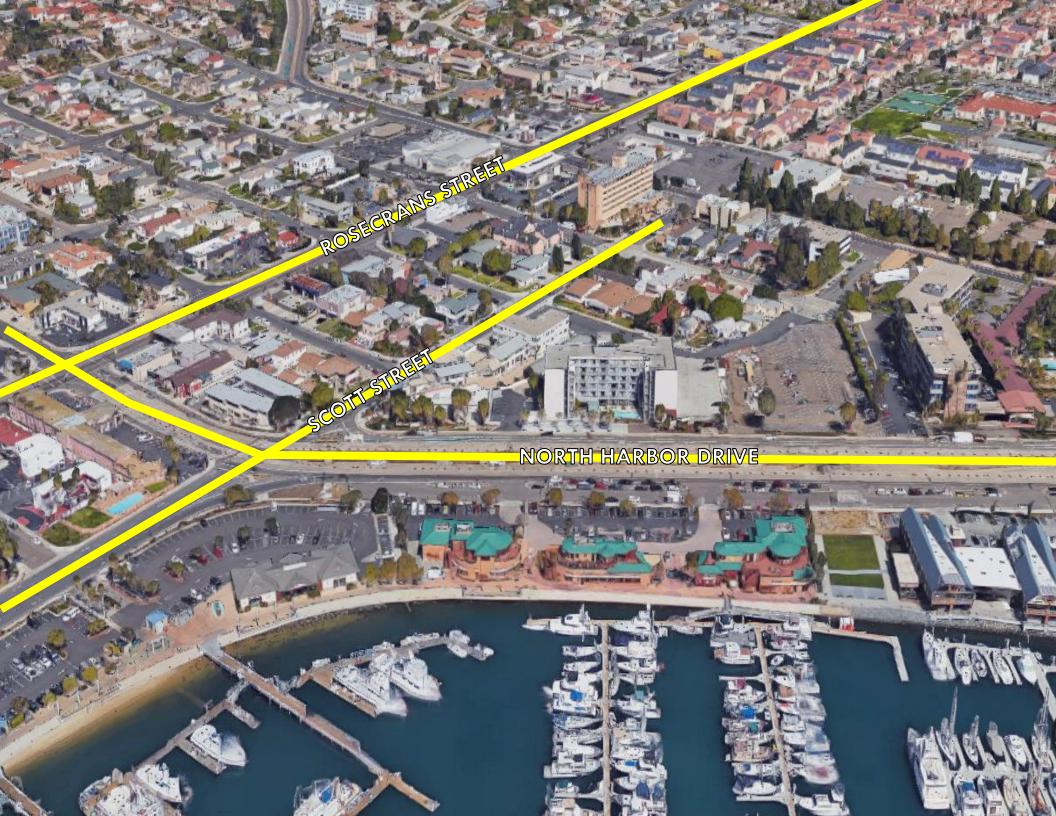

# **LOCATION**

- ♦ Iconic Location on Harbor Drive
- ♦ Walking Distance To:
  - ♦ Pizza Nova
  - ♦ Jimmy's Famous American Tavern
  - ♦ Mitch's Seafood
  - ♦ Point Loma Seafoods
- ♦ 6 Minute Drive to San Diego International Airport