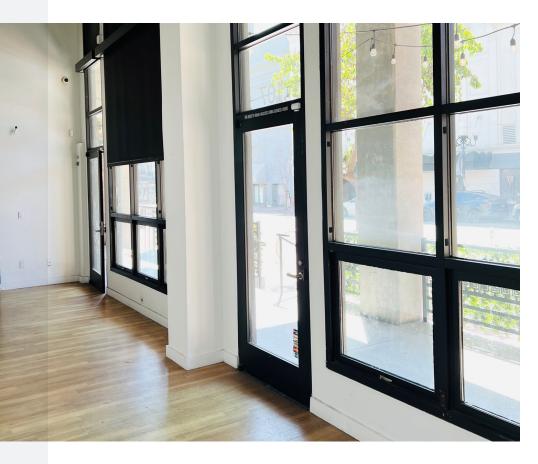

#### PROPERTY HIGHLIGHTS

- Ground floor retail space
- Large store front glass with two entryways
- Concrete floors, 18' ceilings, modern layout
- Mezzanine with storage space + washer dryer
- Two restrooms
- Former salon buildout
- Available Now!