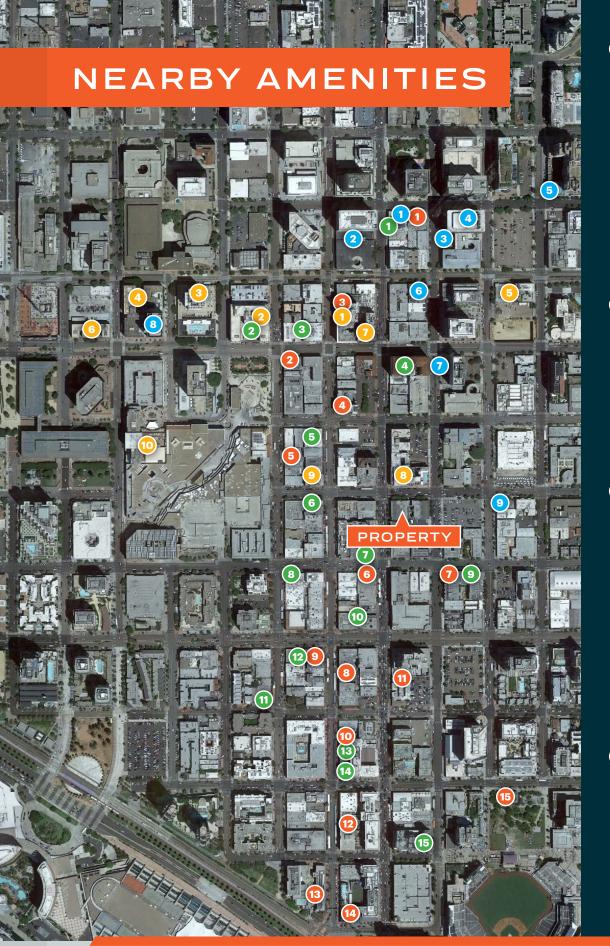

#### RESTAURANTS

- 1. Donut Bar
- 2. Gaslamp Fish House
- 3. Curadero
- 4. Melting Pot
- 5. Bandar Restaurant
- 6. Fogo de Chao
- 7. Breakfast Republic
- 8. Rustic Root
- 9. El Chingon
- 10. Lionfish
- 11. The Nolen
- 12. Cafe Sevilla
- 13. Lou & Mickey's
- 14. Nobu
- 15. Social Tap

#### HOTELS

- 1. Kimpton Hotel
- 2. The US Grant
- 3. The Westgate Hotel
- 4. The Bristol Hotel
- 5. Hotel Churchill
- 6. The Sofia Hotel
- 7. Courtyard Mariott
- 8. Andaz San Diego
- 9. The Keating Hotel
- 10. The Westin

# BARS & BREWPUBS

- 1. Stout Public House
- 2. Rendezvous
- 3. Phantom Lounge
- 4. Parq
- 5. Gaslamp Tavern
- 6. Atomic
- 7. 5th & Sky
- 8. Tin Roof
- 9. Noble Experiment
- 10. Side Bar
- 11. Fluxx
- 12. Prohibition
- 13. The Pool House
- 14. Fifth and Rose
- 15. Altitude

#### COFFEE

- 1. Starbucks
- 2. 401 Brew Street
- 3. Coffee N' Talk
- 4. 7 Cafe
- 5. Little Owl Coffee
- 6. Organo Gold
- 7. The Bean Box
- 8. Blue Bottle Coffee
- 9. Tired Eyes Coffee