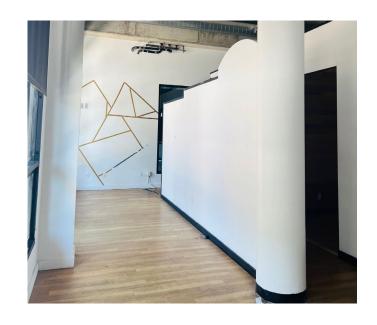

#### PROPERTY HIGHLIGHTS

- Ground floor retail space
- Large store front glass with two entryways
- Concrete floors, 18' ceilings, modern layout
- Mezzanine with storage space + washer dryer
- Two restrooms
- Former salon buildout
- Available Now!