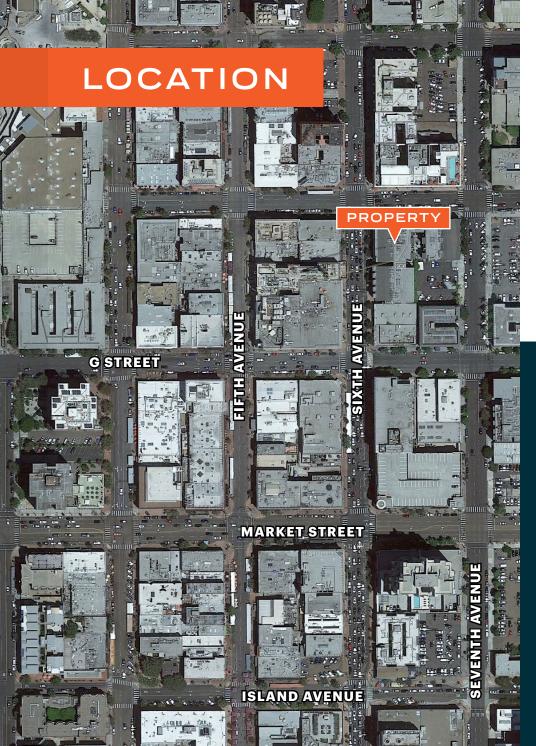

#### PETER WRIGHT

619.243.8450 pwright@qfcre.com BRE #01846272

- Terrific location on 6th Avenue in the Gaslamp District of Downtown San Diego
- In close proximity to Petco Park, San Diego Convention Center, and Horton Plaza
- Dozens of restaurants,
  cafes and bars within a
  5- block radius