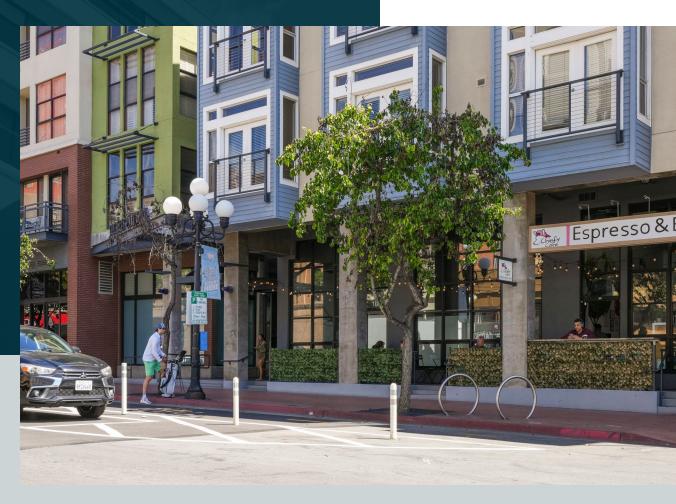

#### PROPERTY HIGHLIGHTS

- Ground floor retail space
- Large store front glass with two entryways
- Concrete floors, 18' ceilings, modern layout
- Mezzanine with storage space + washer dryer
- Two restrooms
- Former salon buildout
- Available Now!