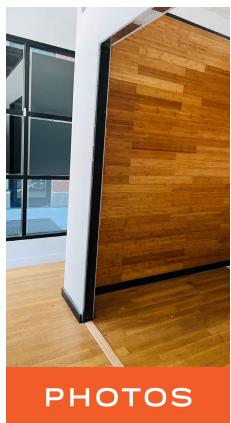

#### PROPERTY HIGHLIGHTS

- Ground floor retail space
- Large store front glass with two entryways
- Concrete floors, 18' ceilings, modern layout
- Mezzanine with storage space + washer dryer
- Two restrooms
- Former salon buildout
- Available Now!