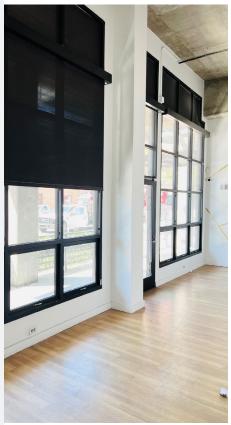

#### PROPERTY HIGHLIGHTS

- Ground floor retail space
- Large store front glass with two entryways
- Concrete floors, 18' ceilings, modern layout
- Mezzanine with storage space + washer dryer
- Two restrooms
- Former salon buildout
- Available Now!