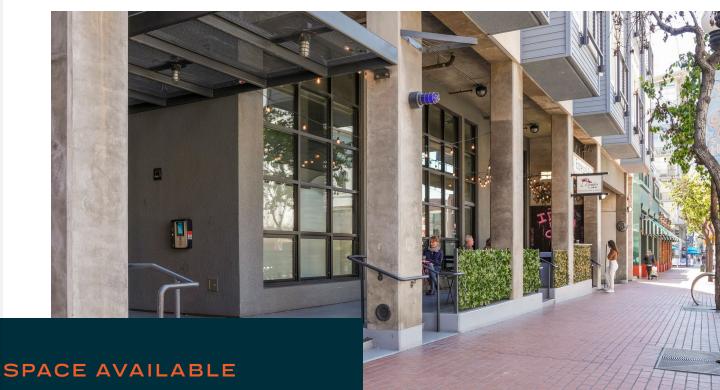

#### PROPERTY HIGHLIGHTS

- Ground floor retail space
- Large store front glass with two entryways
- Concrete floors, 18' ceilings, modern layout
- Mezzanine with storage space + washer dryer
- Two restrooms
- Former salon buildout
- Available Now!