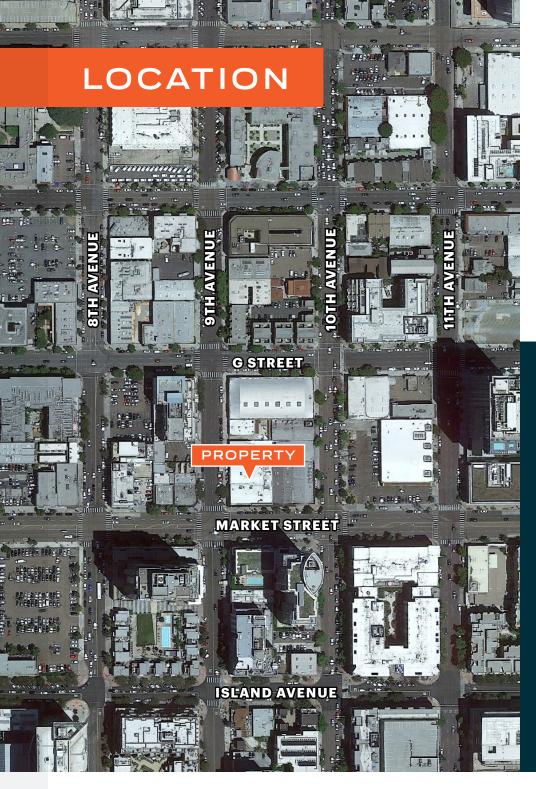

## **FOR LEASE** 633 9th Avenue San Diego, California 92101

- COFFEE Starbucks 1. 2.
  - Coffee N' Talk 3.
    - 4. 7 Cafe
    - 5. Little Owl Coffee
    - 6. Organo Gold
    - 7. The Bean Box

7. 5th & Sky Tin Roof 8.

- Terrific location on 9th Avenue in East Village of Downtown San Diego
- In close proximity to Petco Park, San Diego Convention Center, and Horton Plaza
- Dozens of restaurants, cafes and bars within a 5- block radius