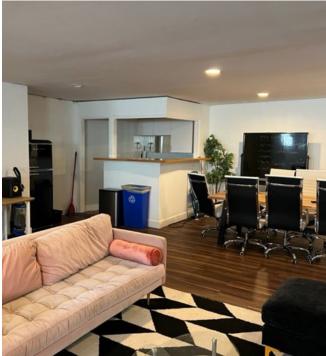

# PHOTOS

#### PROPERTY HIGHLIGHTS

- Second floor office space
- Fits 4-12 people
- Two (2) private offices
- Mostly open floor plan layout
- Kitchen
- Shower facilities
- Central air conditioning
- Abundant natural light