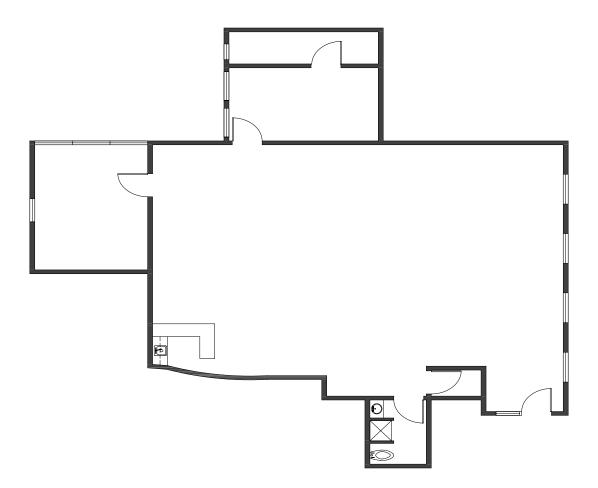

# FLOOR PLAN

#### PROPERTY HIGHLIGHTS

- Second floor office space
- Fits 4-12 people
- Two (2) private offices
- Mostly open floor plan layout
- Kitchen
- Shower facilities
- Central air conditioning
- Abundant natural light