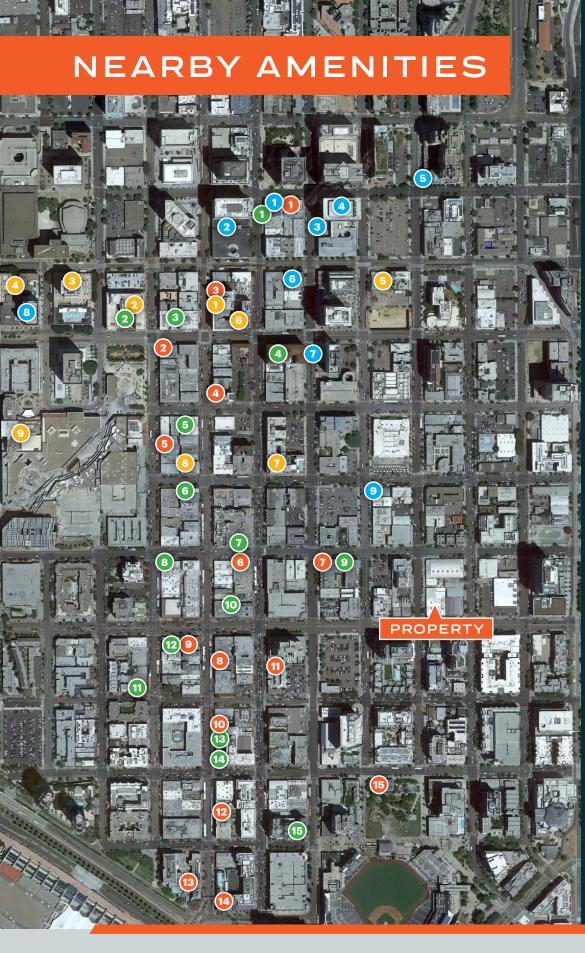

#### RESTAURANTS

- Donut Bar 1.
- Gaslamp Fish House 2.
- 3. Curadero
- 4. Melting Pot
- **Bandar Restaurant** 5.
- 6. Fogo de Chao
- 7. **Breakfast Republic**
- 8. **Rustic Root**
- El Chingon 9.
- 10. Lionfish
- 11. The Nolen
- 12. Cafe Sevilla
- 13. Lou & Mickey's
- 14. Nobu
- 15. Social Tap

#### HOTELS

- Kimpton Hotel 1.
- 2. The US Grant
- The Westgate Hotel 3.
- The Bristol Hotel 4.
- Hotel Churchill 5.
- **Courtyard Mariott** 6.
- Andaz San Diego 7.
- The Keating Hotel 8.
- The Westin 9.

#### BARS & BREWPUBS

- Stout Public House
- Rendezvous 2.
- 3. Phantom Lounge
- 4. Parq
- 5. Gaslamp Tavern
- 6. Atomic
- Noble Experiment 9.
- 10. Side Bar
- 11. Fluxx
- 12. Prohibition
- 13. The Pool House
- 14. Fifth and Rose
- 15. Altitude
- 401 Brew Street

- Blue Bottle Coffee 8.
- 9. **Tired Eyes Coffee**

**EMMETT CAHILL** 619.243.8470

ecahill@qfcre.com BRE #02033604

- COFFEE Starbucks 1. 2.
  - Coffee N' Talk 3.
    - 4. 7 Cafe
    - 5. Little Owl Coffee
    - 6. Organo Gold
    - 7. The Bean Box

7. 5th & Sky Tin Roof 8.

- Terrific location on 9th Avenue in East Village of Downtown San Diego
- In close proximity to Petco Park, San Diego Convention Center, and Horton Plaza
- Dozens of restaurants, cafes and bars within a 5- block radius

### WALKING DISTANCE

to numerous restaurants & retail

# STEPS

to Petco Park & trolley station