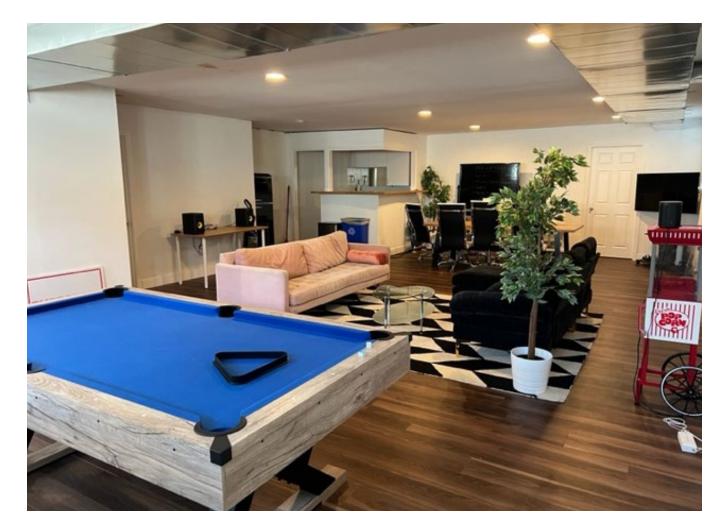

# PHOTOS

#### PROPERTY HIGHLIGHTS

- Second floor office space
- Fits 4-12 people
- Two (2) private offices
- Mostly open floor plan layout
- Kitchen
- Shower facilities
- Central air conditioning
- Abundant natural light