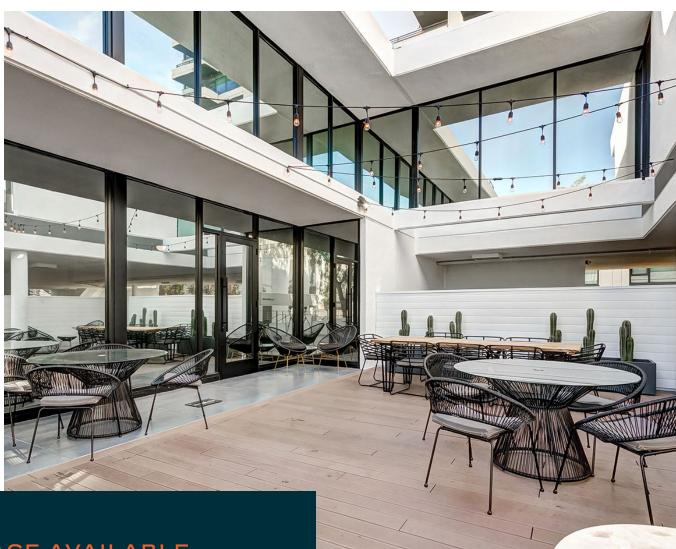

#### SPACE AVAILABLE

17,300 SF

### PROPERTY HIGHLIGHTS

- Indoor/outdoor connectivity
- Outdoor patio space
- Showers/lockers
- Walkable urban office environment
- 2/1,000 RSF dedicated covered parking