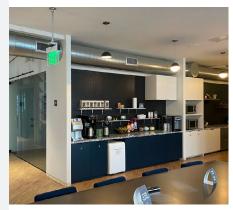

### PROPERTY HIGHLIGHTS

- Indoor/outdoor connectivity
- Outdoor patio space
- Showers/lockers
- Walkable urban office environment
- 2/1,000 RSF dedicated covered parking