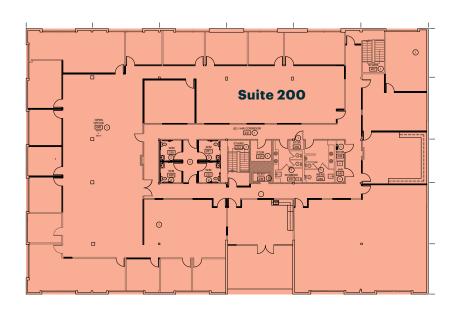

## FLOOR PLANS

#### SECOND FLOOR

619.243.8470 ecahill@qfcre.com BRE #02033604 619.243.8450 pwright@qfcre.com BRE #01846272

| SUITE           | SQUARE FEET |
|-----------------|-------------|
| 100             | 10,000      |
| 120             | 2,000       |
| 150             | 1,600       |
| 200             | 14,500      |
| Entire Building | 28,100      |