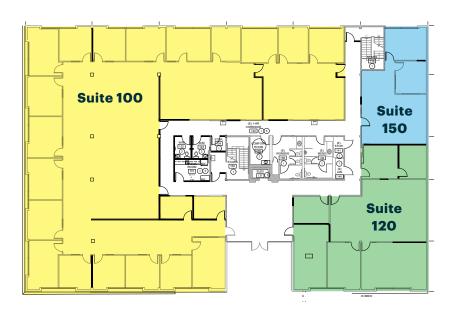

## FLOOR PLANS

#### FIRST FLOOR

| SUITE           | SQUARE FEET |
|-----------------|-------------|
| 100             | 10,000      |
| 120             | 2,000       |
| 150             | 1,600       |
| 200             | 14,500      |
| Entire Building | 28,100      |