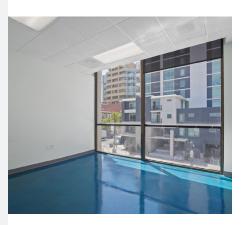

### SPACE AVAILABLE

1,600 - 28,100 SF

#### PROPERTY HIGHLIGHTS

- Built in 1978, renovated in 2020
- 45 car subterranean parking lot with elevator access
- Colorful accents to inspire creativity
- Contemporary appliances and amenities
- Updated restrooms and flooring