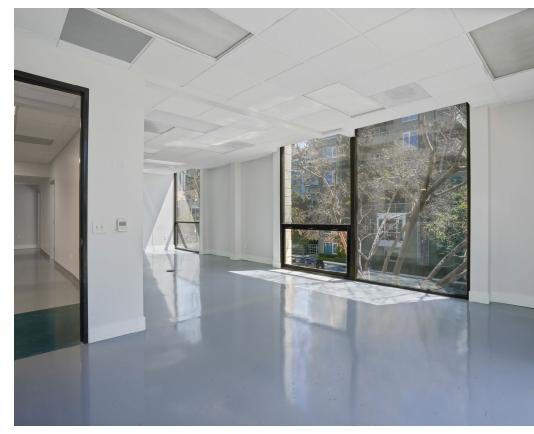

### SPACE AVAILABLE

1,600 - 28,100 SF

#### PROPERTY HIGHLIGHTS

- Built in 1978, renovated in 2020
- 45 car subterranean parking lot with elevator access
- Colorful accents to inspire creativity
- Contemporary appliances and amenities
- Updated restrooms and flooring