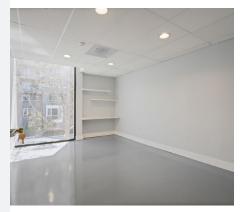

### SPACE AVAILABLE

1,600 - 28,100 SF

#### PROPERTY HIGHLIGHTS

- Built in 1978, renovated in 2020
- 45 car subterranean parking lot with elevator access
- Colorful accents to inspire creativity
- Contemporary appliances and amenities
- Updated restrooms and flooring