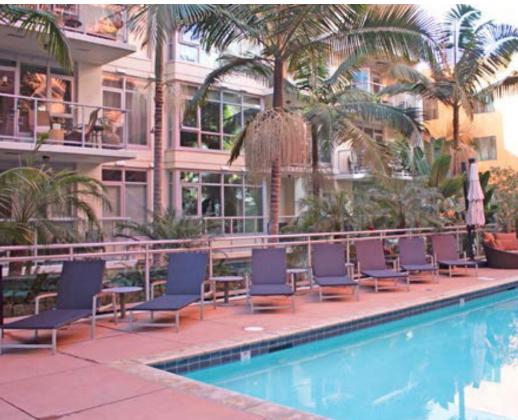

# PROPERTY HIGHLIGHTS

- Trendy plug & play creative office space
- 12'-14' open ceiling heights
- 2 dedicated restrooms
- Full kitchen (sink, stove, microwave, refrigerator, dishwasher)
- Direct elevator access to unit
- 3 designated parking spaces
- Includes full use of Breeza Owner's Association amenities including pool, fitness room, common BBQ patio area, security system on all entrances and rooftop deck with views of downtown and Waterfront