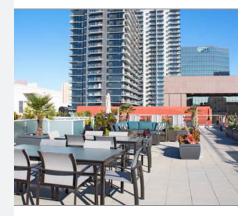

# PROPERTY HIGHLIGHTS

- Trendy plug & play creative office space
- 12'-14' open ceiling heights
- 2 dedicated restrooms
- Full kitchen (sink, stove, microwave, refrigerator, dishwasher)
- Direct elevator access to unit
- 3 designated parking spaces
- Includes full use of Breeza Owner's Association amenities including pool, fitness room, common BBQ patio area, security system on all entrances and rooftop deck with views of downtown and Waterfront