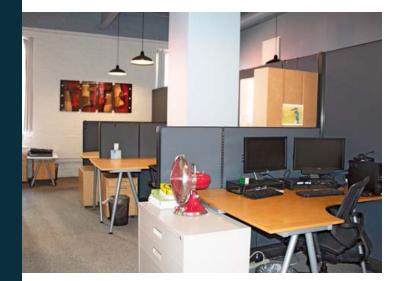

# PROPERTY HIGHLIGHTS

- Trendy plug & play creative office space
- 12'-14' open ceiling heights
- 2 dedicated restrooms
- Full kitchen (sink, stove, microwave, refrigerator, dishwasher)
- Direct elevator access to unit
- 3 designated parking spaces
- Includes full use of Breeza Owner's Association amenities including pool, fitness room, common BBQ patio area, security system on all entrances and rooftop deck with views of downtown and Waterfront