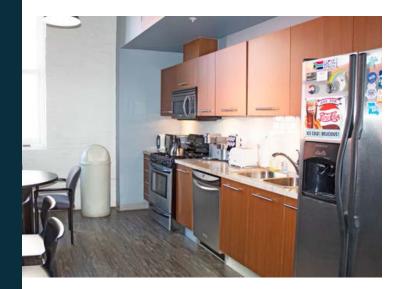

# PROPERTY HIGHLIGHTS

- Trendy plug & play creative office space
- 12'-14' open ceiling heights
- 2 dedicated restrooms
- Full kitchen (sink, stove, microwave, refrigerator, dishwasher)
- Direct elevator access to unit
- 3 designated parking spaces
- Includes full use of Breeza Owner's Association amenities including pool, fitness room, common BBQ patio area, security system on all entrances and rooftop deck with views of downtown and Waterfront