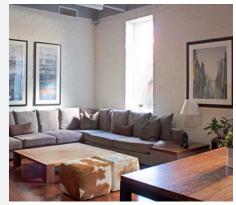

# PROPERTY HIGHLIGHTS

- Trendy plug & play creative office space
- 12'-14' open ceiling heights
- 2 dedicated restrooms
- Full kitchen (sink, stove, microwave, refrigerator, dishwasher)
- Direct elevator access to unit
- 3 designated parking spaces
- Includes full use of Breeza Owner's Association amenities including pool, fitness room, common BBQ patio area, security system on all entrances and rooftop deck with views of downtown and Waterfront