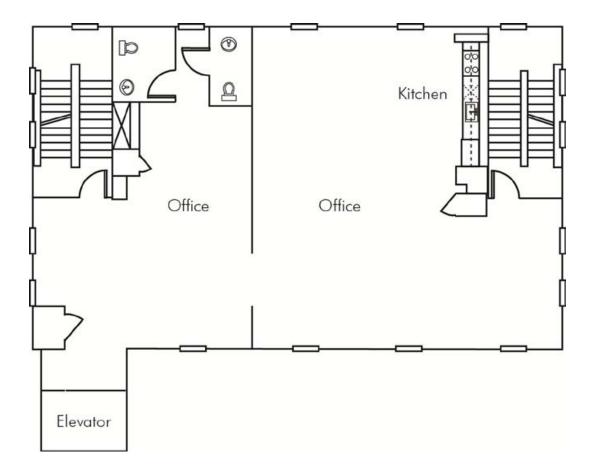

Mills Building Office Condo

EMMETT CAHILL 619.243.8470 ecahill@qfcre.com BRE #02033604

# 

#### SPACE AVAILABLE

2,114 SF Second Floor Unit

### LEASE RATE

\$3.10 PSF MG

# SALE PRICE

\$1,200,000

# PROPERTY HIGHLIGHTS

- Trendy plug & play creative office space
- 12'-14' open ceiling heights
- 2 dedicated restrooms
- Full kitchen (sink, stove, microwave, refrigerator, dishwasher)
- Direct elevator access to unit
- 3 designated parking spaces
- Includes full use of Breeza Owner's Association amenities including pool, fitness room, common BBQ patio area, security system on all entrances and rooftop deck with views of downtown and Waterfront





EMMETT CAHILL 619.243.8470 ecahill@qfcre.com BRE #02033604









EMMETT CAHILL 619.243.8470 ecahill@qfcre.com BRE #02033604

# FLOOR PLAN



EMMETT CAHILL 619.243.8470 ecahill@qfcre.com BRE #02033604





# LOCATION HIGHLIGHTS

- Free parking at Old Town MTS
- Two minute walk to County Center / Little Italy Transit Station
- Numerbous retail and resturants within short walking distance
- Walk Score: 95 -Walker's Paradise

# WALKING DISTANCE

to Numerous Restaurants & Retail

Execellent Freeway Access to INTERSTATE 5 & HIGHWAY 163

#### EMMETT CAHILL

619.243.8470 ecahill@qfcre.com BRE #02033604

FOR SALE & LEASE 1431 Pacific Highway, Suite H2 San Diego, CA 92101





# **Contact Information**

#### QFC REAL ESTATE

1495 Pacific Highway, Suite 450 San Diego, CA 92101 619.243.8454 • qfcre.com EMMETT CAHILL 619.243.8470 ecahill@qfcre.com BRE #02033604