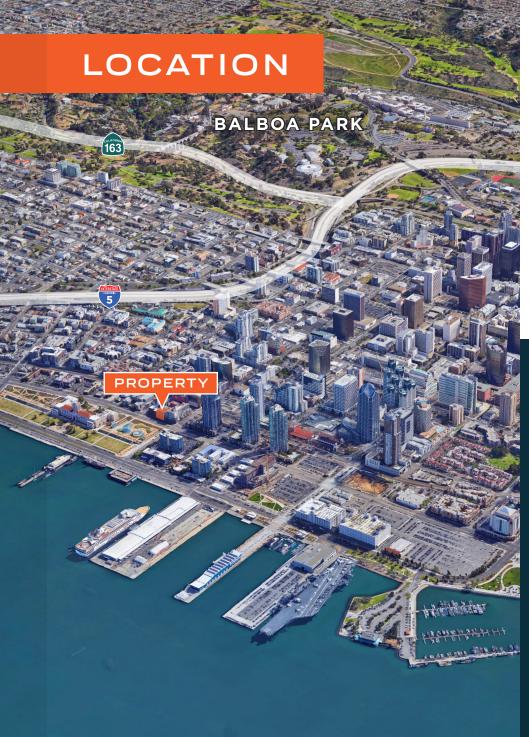

# LOCATION HIGHLIGHTS

- Free parking at Old Town MTS
- Two minute walk to County Center / Little Italy Transit Station
- Numerbous retail and resturants within short walking distance
- Walk Score: 95 -Walker's Paradise

# WALKING DISTANCE

to Numerous Restaurants & Retail

Execellent Freeway Access to INTERSTATE 5 & HIGHWAY 163