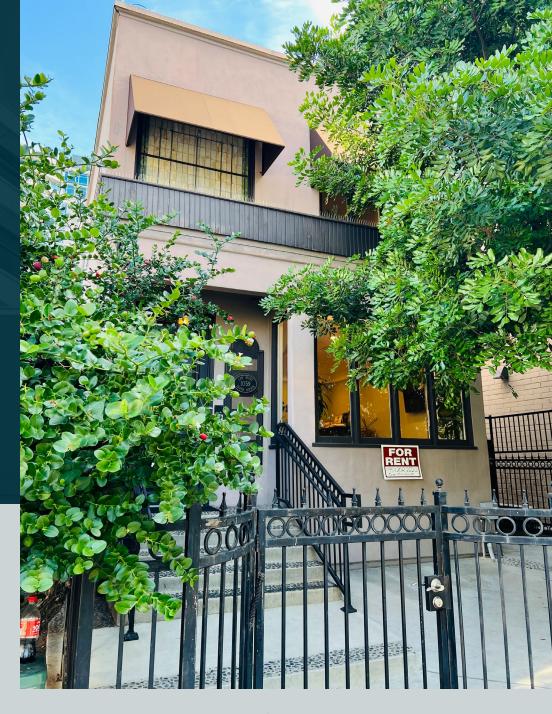

#### PROPERTY HIGHLIGHTS

- Reception area
- Conference room
- Five (5) private offices
- Beautiful back patio
- Front courtyard
- Private restrooms
- Kitchenette

Charming two-Story office building featuring ground floor reception area, backyard patio, large storage, back patio area and front yard courtyard. Building features central air, 1 restroom on second floor and half-bath & kitchen on first floor. Historical character with original wood and stained glass windows.