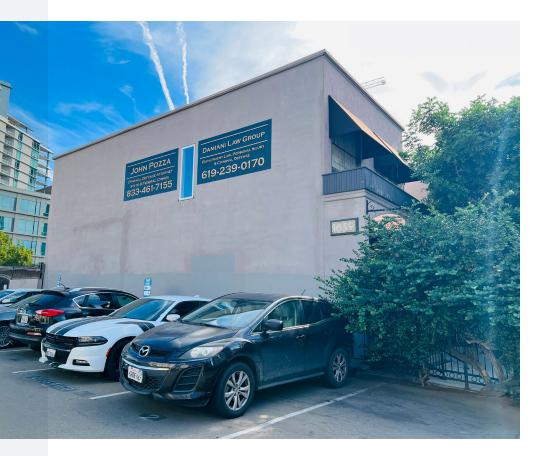

#### FOR LEASE

1059 10th Avenue San Diego, CA

#### PROPERTY HIGHLIGHTS

- Reception area
- Conference room
- Five (5) private offices
- Beautiful back patio
- Front courtyard
- Private restrooms
- Kitchenette

Charming two-Story office building featuring ground floor reception area, backyard patio, large storage, back patio area and front yard courtyard. Building features central air, 1 restroom on second floor and half-bath & kitchen on first floor. Historical character with original wood and stained glass windows.