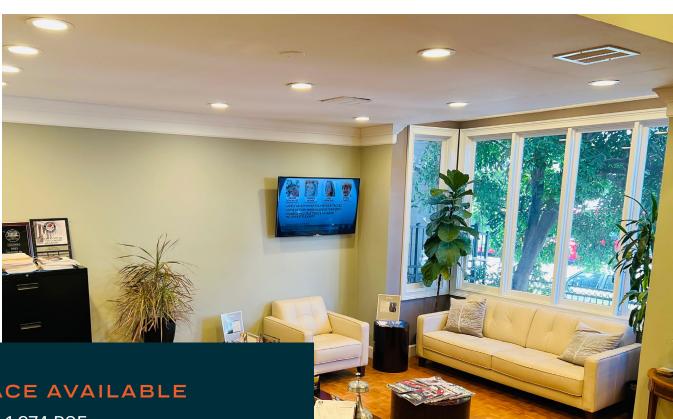

#### PROPERTY HIGHLIGHTS

- Reception area
- Conference room
- Five (5) private offices
- Beautiful back patio
- Front courtyard
- Private restrooms
- Kitchenette

Charming two-Story office building featuring ground floor reception area, backyard patio, large storage, back patio area and front yard courtyard. Building features central air, 1 restroom on second floor and half-bath & kitchen on first floor. Historical character with original wood and stained glass windows.

#### PETER WRIGHT

619.318.2139 pwright@qfcre.com BRF #01846272

be reliable, but no guarantee of its accuracy is made by this company. In addi-

**PHOTOS** 