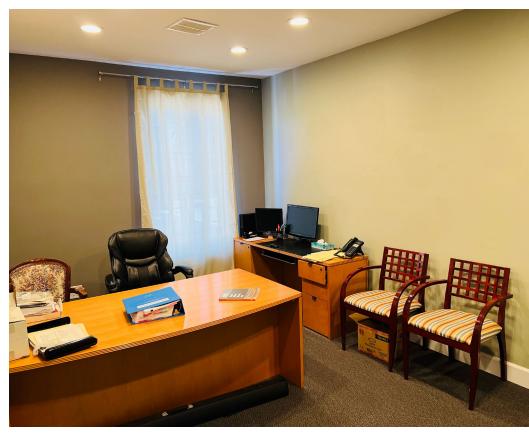

#### PROPERTY HIGHLIGHTS

- Reception area
- Conference room
- Five (5) private offices
- Beautiful back patio
- Front courtyard
- Private restrooms
- Kitchenette

Charming two-Story office building featuring ground floor reception area, backyard patio, large storage, back patio area and front yard courtyard. Building features central air, 1 restroom on second floor and half-bath & kitchen on first floor. Historical character with original wood and stained glass windows.

#### PETER WRIGHT

619.318.2139 pwright@qfcre.com BRF #01846272

be reliable, but no guarantee of its accuracy is made by this company. In addi-

**PHOTOS** 