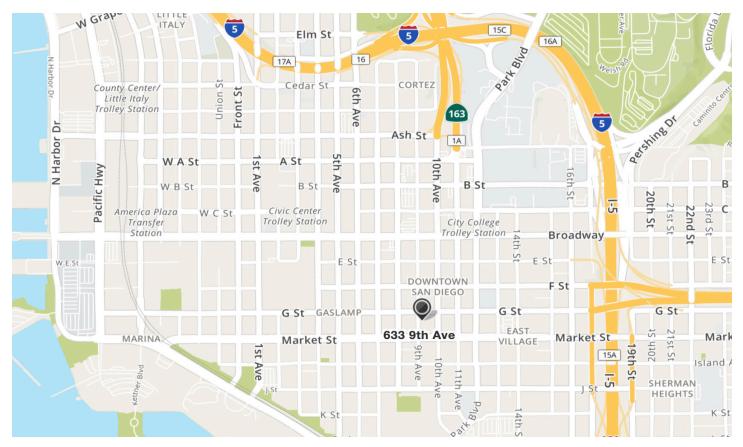

# LOCATION

### **LOCATION HIGHLIGHTS**

Fantastic East Village location Walking distance to local shops, restaurants and entertainment Proximate to SR-163, I-94 and I-5 Freeways Five (5) blocks to Downtown Core Close to public transportation