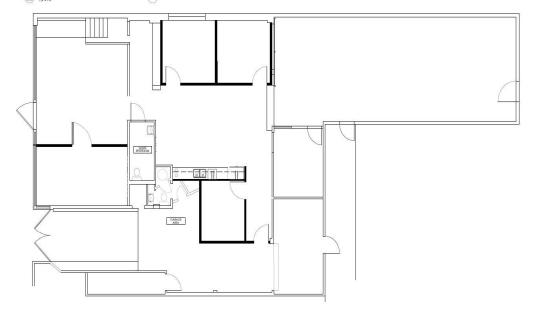

### **SPACE HIGHLIGHTS - SUITE 100**

+/- 4,000 SF Mezzanine Exposed Brick Walls, Wood Flooring 2 Conference Rooms, Large Break room 4 offices, Bull pen area Private men's and women's restrooms Great natural light, operable windows Roll up door with outside lounge area Two entry ways, 24/7 access

### **SUITE 200**