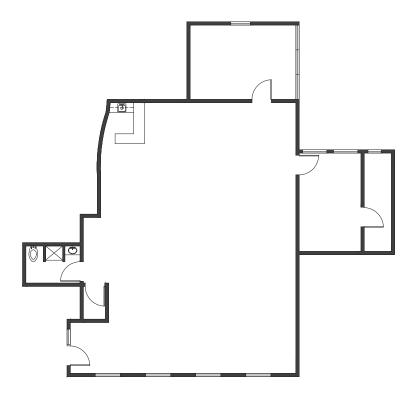

### **SPACE HIGHLIGHTS - SUITE 200**

+/- 1,500 SF Second Floor Office Space Fits 4-12 people Two (2) Private Offices Mostly Open Floor Plan Layout Kitchen Shower Facilities Central Air Conditioning Abundant Natural Light

### **SUITE 200**