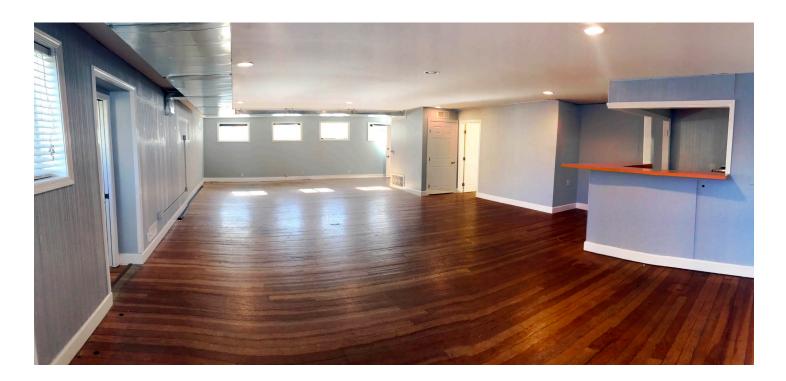

## **PHOTOS - SUITE 200**

GENERAL STREET

**SUITE 100** 

### **SPACE HIGHLIGHTS - SUITE 200**

+/- 1,500 SF Second Floor Office Space Fits 4-12 people Two (2) Private Offices Mostly Open Floor Plan Layout Kitchen Shower Facilities Central Air Conditioning Abundant Natural Light