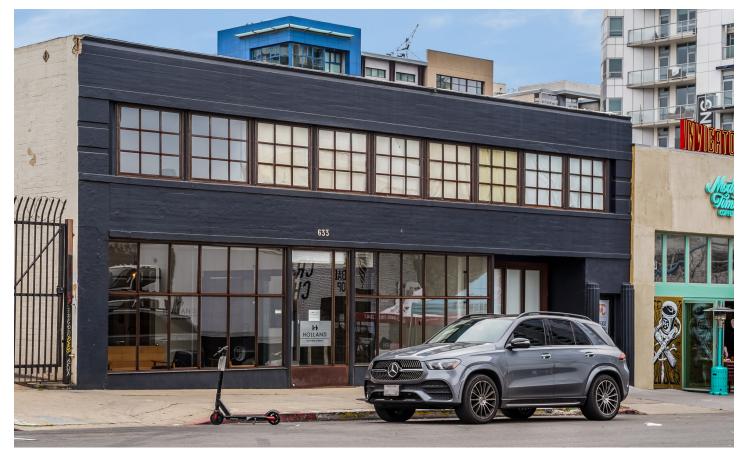

# East Village Office Space for Lease

### 633 9th Avenue, Suite 100, San Diego, CA 92101

Emmett Cahill BRE #02033604 619.243.8457 ecahill@qfcre.com Peter Wright Lic # 01846272 619.318.2139 pwright@qfcre.com





# **PROPERTY SUMMARY**



### LEASE RATE

Base Rent- Suite 100 \$2.5 Base Rent- Suite 200 \$1.9

\$2.55 psf + utilities \$1.95 psf + utilities

### **SPACE HIGHLIGHTS - SUITE 100**

+/- 4,000 SF Mezzanine Exposed Brick Walls, Wood Flooring 2 Conference Rooms, Large Break room 4 offices, Bull pen area Private men's and women's restrooms Great natural light, operable windows Roll up door with outside lounge area Two entry ways, 24/7 access

### **SPACE HIGHLIGHTS - SUITE 200**

+/- 1,500 SF Second Floor Office Space Fits 4-12 people Two (2) Private Offices Mostly Open Floor Plan Layout Kitchen Shower Facilities Central Air Conditioning Abundant Natural Light

### **LOCATION HIGHLIGHTS**

Fantastic East Village location Walking distance to local shops, restaurants and entertainment Proximate to SR-163, I-94 and I-5