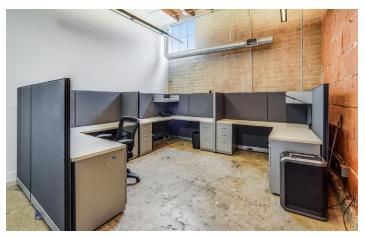

## **PHOTOS - SUITE 100**

The information contained here has been obtained from sources considered to be reliable, but no guarantee of its accuracy is made by this company. In addition, no representation is made respecting zoning, condition of title, dimensions or any matters of a legal or environmental nature. Such matters should be referred to legal counsel for determination. Terms and conditions are subject to change without prior notice. Subject to errors and omissions.

### **SPACE HIGHLIGHTS - SUITE 100**

+/- 4,000 SF Mezzanine Exposed Brick Walls, Wood Flooring 2 Conference Rooms, Large Break room 4 offices, Bull pen area Private men's and women's restrooms Great natural light, operable windows Roll up door with outside lounge area Two entry ways, 24/7 access