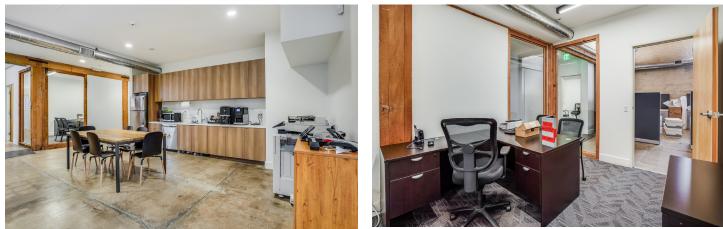

## **PHOTOS - SUITE 100**

The information contained here has been obtained from sources considered to be reliable, but no guarantee of its accuracy is made by this company. In addition, no representation is made respecting zoning, condition of title, dimensions or any matters of a legal or environmental nature. Such matters should be referred to legal counsel for determination. Terms and conditions are subject to change without prior notice. Subject to errors and omissions.

### **SPACE HIGHLIGHTS - SUITE 100**

+/- 4,000 SF Mezzanine Exposed Brick Walls, Wood Flooring 2 Conference Rooms, Large Break room 4 offices, Bull pen area Private men's and women's restrooms Great natural light, operable windows Roll up door with outside lounge area Two entry ways, 24/7 access