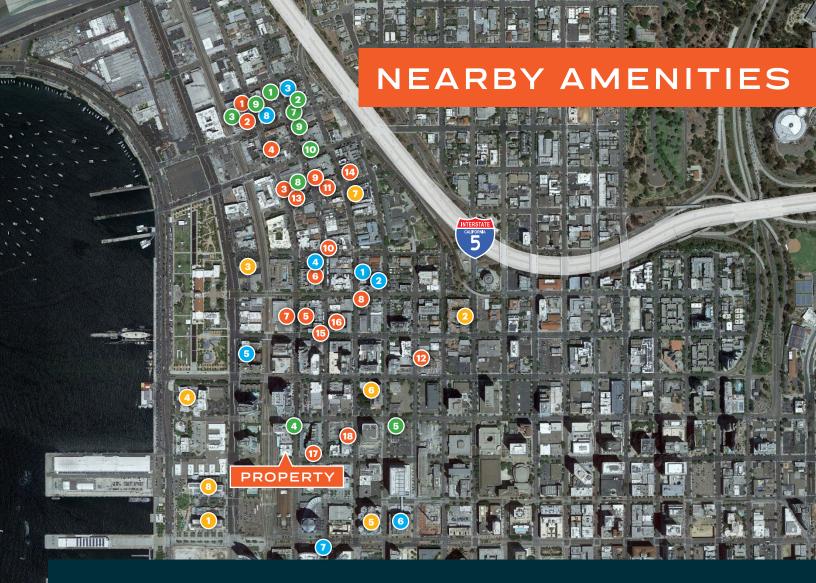

#### RESTAURANTS

- 1. Juniper + Ivy
- 2. Crack Shack
- 3. Underbelly
- 4. Kettner Exchange
- 5. Craft & Commerce
- 6. Ironside Fish and Oyster
- 7. King and Queen Cantina
- 8. Queenstown Public House
- 9. Born and Raised
- 10. Little Italy Food Hall
- 11. Civico 1845
- 12. Extraordinary Desserts
- 13. Bencotto
- 14. Harumama
- 15. Petrini's San Diego
- 16. Enoteca Style
- 17. Carnivore Sandwich
- 18. The Mudbar

## COFFEE

- 1. Lofty Coffee
- 2. Pappalecco
- 3. James Coffee Co.
- 4. Caffe Italia
- 5. Portal Coffee
- 6. Coava
- 7. Copa Vida
- 8. Bird Rock Coffee Roasters

### HOTELS

- 1. Intercontinental
- 2. Doubletree
- 3. Residence Inn
- 4. Wyndham
- 5. The Guild
- 6. Carte
- 7. Porto Vista
- 8. Springhill Suites

#### BARS & BREWPUBS

- 1. Ballast Point
- 2. Bottlecraft
- 3. The Waterfront
- 4. Stone Brewing
- 5. Karl Strauss
- 6. Rovino
- 7. Vino Carta
- 8. M Winehouse
- 9. Carruth Cellars
- 10. Pali Wine Co.
- 11. Bolt Brewing