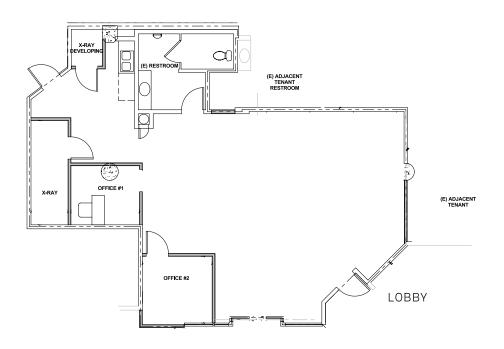

# SUITE 205

## SUITE 205 2,798 SF | Previous Fitness

EMMETT CAHILL 619.243.8470 ecahill@qfcre.com BRE #02033604 PETER WRIGHT 619.243.8450 pwright@qfcre.com BRE #01846272