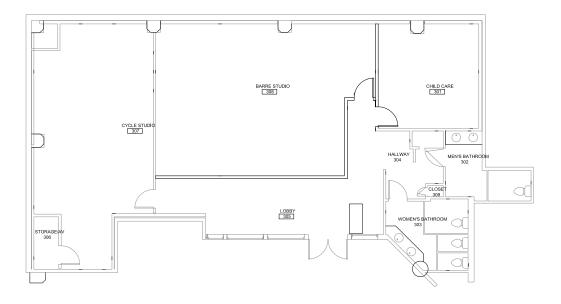

# SITE PLANS

## SUITE 102 1,640 SF | Office

## SUITE 205 2,798 SF | Previous Fitness

EMMETT CAHILL 619.243.8470 ecahill@qfcre.com BRE #02033604 PETER WRIGHT 619.243.8450 pwright@qfcre.com BRE #01846272