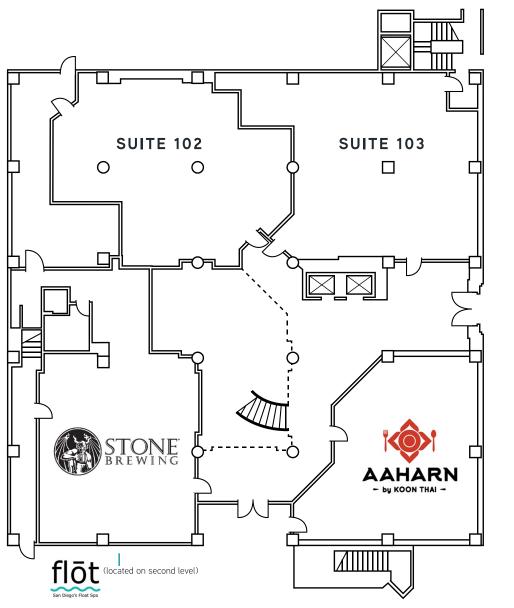

# SUITE 102

## SUITE 102 1,640 SF | Office

## PROPERTY HIGHLIGHTS

- Previous fitness and office uses
- On-site parking available for employees and guests
- Great amenities within the property: Stone Brewing, Aaharn Thai, Flot Day Spa