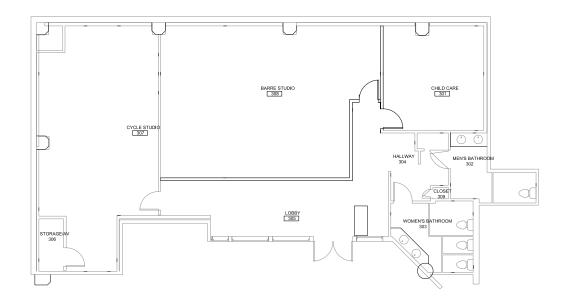

1,640 - 2,798 SF

#### LEASE RATES

Suite 102 - \$2.50 PSF Suite 205 - \$1.50 PSF

#### PROPERTY HIGHLIGHTS

- Previous fitness and office uses
- On-site parking available for employees and guests
- Great amenities within the property: Stone Brewing, Aaharn Thai, Flot Day Spa



#### **EMMETT CAHILL**

619.243.8470 ecahill@qfcre.com BRE #02033604

#### PETER WRIGHT

619.243.8450 pwright@qfcre.com BRE #01846272













#### **EMMETT CAHILL**

619.243.8470 ecahill@qfcre.com BRE #02033604

#### PETER WRIGHT

619.243.8450 pwright@qfcre.com BRE #01846272

# SITE PLANS



KETTNER BLVD

B ST

619.243.8470 ecahill@qfcre.com BRE #02033604

#### PETER WRIGHT

619.243.8450 pwright@qfcre.com BRE #01846272

# SITE PLANS

## SUITE 102 1,640 SF | Office



# SUITE 205 2,798 SF | Previous Fitness



#### **EMMETT CAHILL**

619.243.8470 ecahill@qfcre.com BRE #02033604

#### PETER WRIGHT

619.243.8450 pwright@qfcre.com BRE #01846272



#### RESTAURANTS

- 1. Juniper + Ivy
- 2. Crack Shack
- 3. Underbelly
- 4. Kettner Exchange
- 5. Craft & Commerce
- 6. Ironside Fish and Oyster
- 7. King and Queen Cantina
- 8. Queenstown Public House
- 9. Born and Raised
- 10. Little Italy Food Hall
- 11. Civico 1845
- 12. Extraordinary Desserts
- 13. Bencotto
- 14. Harumama
- 15. Petrini's San Diego
- 16. Enoteca Style
- 17. Carnivore Sandwich
- 18. The Mudbar

#### COFFEE

- 1. Lofty Coffee
- 2. Pappalecco
- 3. James Coffee Co.
- 4. Caffe Italia
- 5. Portal Coffee
- 6. Coava
- 7. Copa Vida
- 8. Bird Rock Coffee Roasters

#### HOTELS

- 1. Intercontinental
- 2. Doubletree
- 3. Residence Inn
- 4. Wyndh