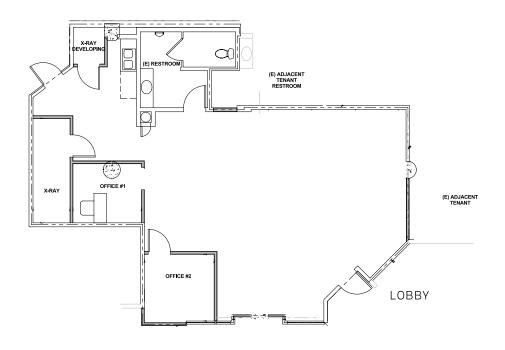

re.com BRE #01846272



### SPACE AVAILABLE

1,640 - 2,798 SF

#### LEASE RATES

Suite 102 - \$2.50 PSF Suite 205 - \$1.50 PSF

#### PROPERTY HIGHLIGHTS

- Previous fitness and office uses
- On-site parking available for employees and guests
- Great amenities within the property: Stone Brewing, Aaharn Thai, Flot Day Spa



#### **EMMETT CAHILL**

619.243.8470 ecahill@qfcre.com BRE #02033604

#### PETER WRIGHT

619.243.8450 pwright@qfcre.com BRE #01846272













#### **EMMETT CAHILL**

619.243.8470 ecahill@qfcre.com BRE #02033604

#### PETER WRIGHT

619.243.8450 pwright@qfcre.com BRE #01846272

# SITE PLANS



KETTNER BLVD

B ST

619.243.8470 ecahill@qfcre.com BRE #02033604

#### PETER WRIGHT

619.243.8450 pwright@qfcre.com BRE #01846272

# SITE PLANS

## SUITE 102 1,640 SF | Office



# SUITE 205 2,798 SF | Previous Fitness



#### **EMMETT CAHILL**

619.243.8470 ecahill@qfcre.com BRE #02033604

#### PETER WRIGHT

619.243.8450 pwright@qfcre.com BRE #01846272



#### RESTAURANTS

- 1. Juniper + Ivy
- 2. Crack Shack
- 3. Underbelly
- 4. Kettner Exchange
- 5. Craft & Commerce
- 6. Ironside Fish and Oyster
- 7. King and Queen Cantina
- 8. Queenstown Public House
- 9. Born and Raised
- 10. Little Italy Food Hall
- 11. Civico 1845
- 12. Extraordinary Desserts
- 13. Bencotto
- 14. Harumama
- 15. Petrini's San Diego
- 16. Enoteca Style
- 17. Carnivore Sandwich
- 18. The Mudbar

#### COFFEE

- 1. Lofty Coffee
- 2. Pappalecco
- 3. James Coffee Co.
- 4. Caffe Italia
- 5. Portal Coffee
- 6. Coava
- 7. Copa Vida
- 8. Bird Rock Coffee Roasters

#### HOTELS

- 1. Intercontinental
-