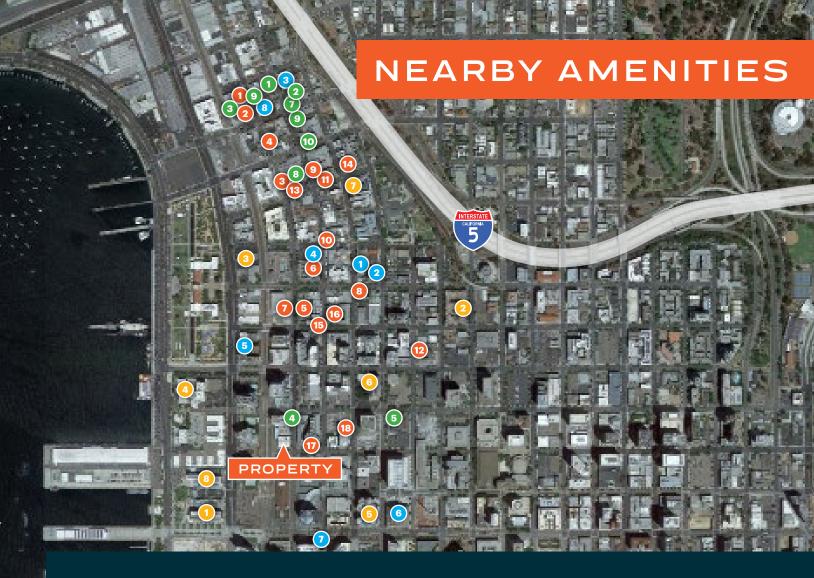

#### RESTAURANTS

- 1. Juniper + Ivy
- 2. Crack Shack
- 3. Underbelly
- 4. Kettner Exchange
- 5. Craft & Commerce
- 6. Ironside Fish and Oyster
- 7. King and Queen Cantina
- 8. Queenstown Public House
- 9. Born and Raised
- 10. Little Italy Food Hall
- 11. Civico 1845
- 12. Extraordinary Desserts
- 13. Bencotto
- 14. Harumama
- 15. Petrini's San Diego
- 16. Enoteca Style
- 17. Carnivore Sandwich
- 18. The Mudbar

#### COFFEE

- 1. Lofty Coffee
- 2. Pappalecco
- 3. James Coffee Co.
- 4. Caffe Italia
- 5. Portal Coffee
- 6. Coava
- 7. Copa Vida
- 8. Bird Rock Coffee Roasters

#### HOTELS

- 1. Intercontinental
- 2. Doubletree
- 3. Residence Inn
- 4. Wyndham
- 5. The Guild
- 6. Carte
- 7. Porto Vista
- 8. Springhill Suites

# BARS & BREWPUBS

- 1. Ballast Point
- 2. Bottlecraft
- 3. The Waterfront
- 4. Stone Brewing
- 5. Karl Strauss
- 6. Rovino
- 7. Vino Carta
- 8. M Winehouse
- 9. Carruth Cellars
- 10. Pali Wine Co.
- 11. Bolt Brewing