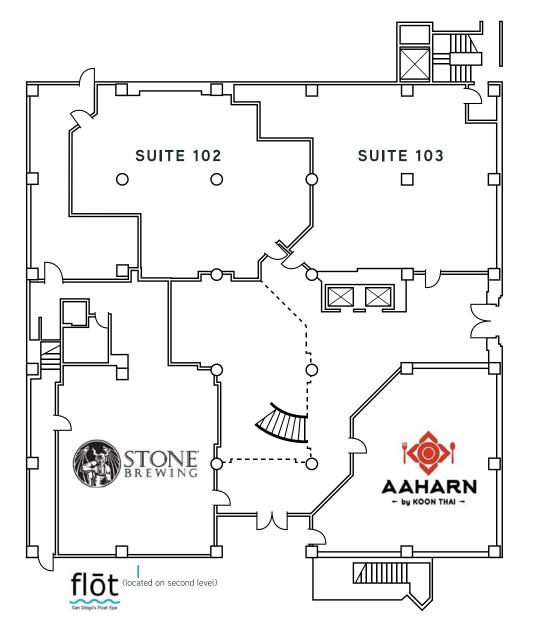

#### PROPERTY HIGHLIGHTS

- Previous fitness and office uses
- On-site parking available for employees and guests
- Great amenities within the property: Stone Brewing, Aaharn Thai, Flot Day Spa

# SITE PLANS