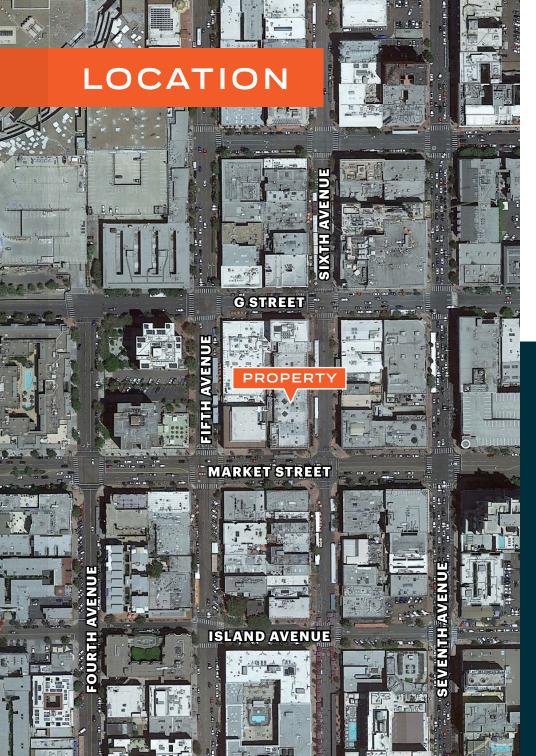

- Terrific location on the corner of 5th Avenue
   & Market Street in the Gaslamp District of Downtown San Diego
- In close proximity to Petco Park, San Diego Convention Center, and Horton Plaza
- Dozens of restaurants,
  cafes and bars within a
  5- block radius