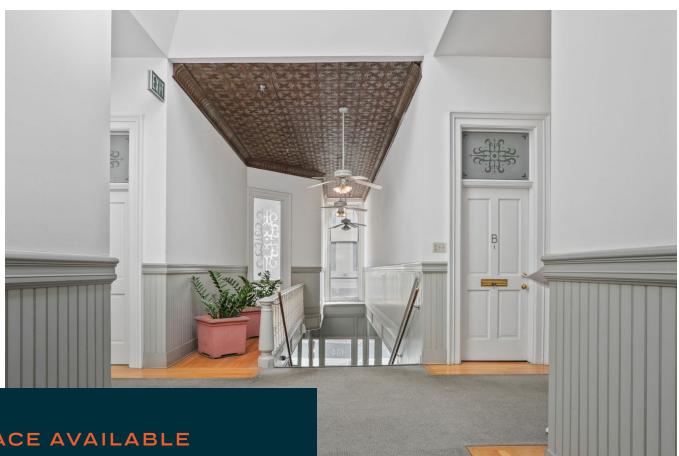

#### SPACE AVAILABLE

240 - 2,400 SF

#### PROPERTY HIGHLIGHTS

- Unique historical building in a great location
- Terrific opportunity to lease office sapce in the Gaslamp District
- Creatives office features: high ceilings, HVAC, hardwood floors, and air conditioning