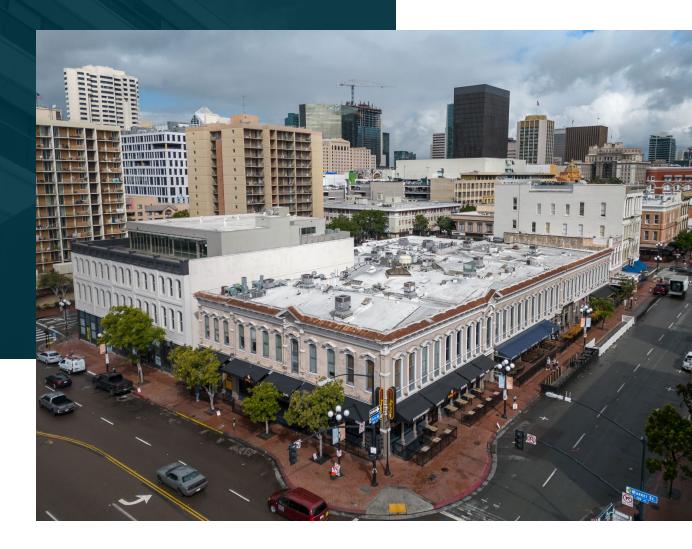

## FOR LEASE

600-656 5th Avenue San Diego, California 921<u>01</u>

CREATIVE OFFICES FOR LEASE

# Backesto Building

#### PROPERTY HIGHLIGHTS

- Unique historical building in a great location
- Terrific opportunity to lease office sapce in the Gaslamp District
- Creatives office features: high ceilings, HVAC, hardwood floors, and air conditioning

- Terrific location on the corner of 5th Avenue
   & Market Street in the Gaslamp District of Downtown San Diego
- In close proximity to Petco Park, San Diego Convention Center, and Horton Plaza
- Dozens of restaurants,
  cafes and bars within a
  5- block radius