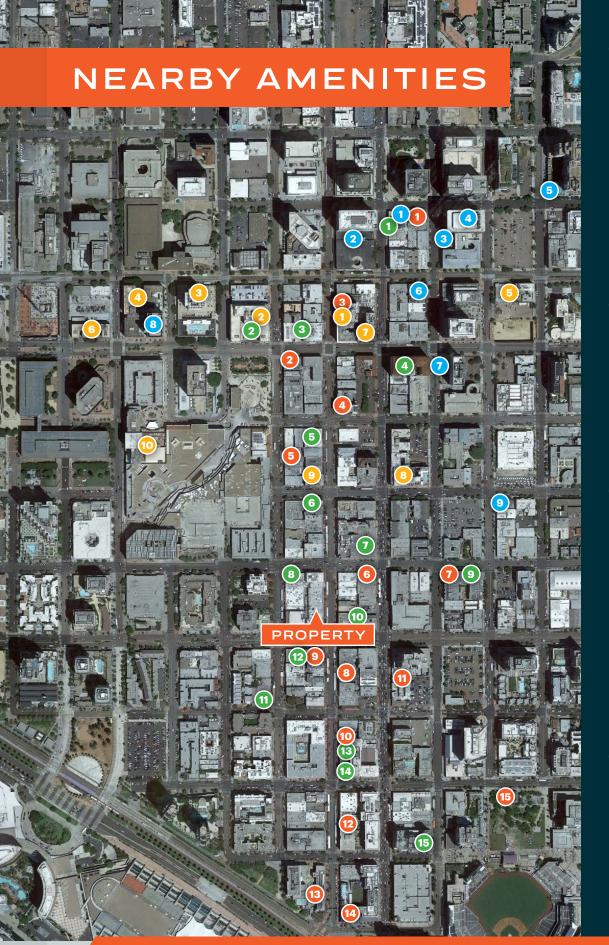

#### RESTAURANTS

- 1. Donut Bar
- 2. Gaslamp Fish House
- 3. Curadero
- 4. Melting Pot
- 5. Bandar Restaurant
- 6. Fogo de Chao
- 7. Breakfast Republic
- 8. Rustic Root
- 9. El Chingon
- 10. Lionfish
- 11. The Nolen
- 12. Cafe Sevilla
- 13. Lou & Mickey's
- 14. Nobu
- 15. Social Tap

#### HOTELS

- 1. Kimpton Hotel
- 2. The US Grant
- 3. The Westgate Hotel
- 4. The Bristol Hotel
- 5. Hotel Churchill
- 6. The Sofia Hotel
- 7. Courtyard Mariott
- 8. Andaz San Diego9. The Keating Hotel
- 10. The Westin

# BARS & BREWPUBS

- 1. Stout Public House
- 2. Rendezvous
- 3. Phantom Lounge
- 4. Parq
- 5. Gaslamp Tavern
- 6. Atomic
- 7. 5th & Sky
- 8. Tin Roof
- 9. Noble Experiment
- 10. Side Bar
- 11. Fluxx
- 12. Prohibition
- 13. The Pool House
- 14. Fifth and Rose
- 15. Altitude

#### COFFEE

- 1. Starbucks
- 2. 401 Brew Street
- 3. Coffee N' Talk
- 4. 7 Cafe
- 5. Little Owl Coffee
- 6. Organo Gold
- 7. The Bean Box
- 8. Blue Bottle Coffee
- 9. Tired Eyes Coffee