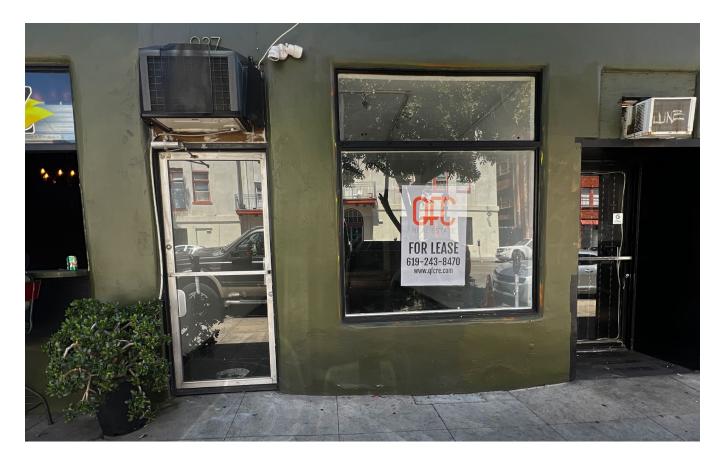

* 660 SF Ground Floor Retail

## LEASE RATES

\$2.75 PSF + NNN (\$0.38)

## PROPERTY HIGHLIGHTS

- Open layout with tile flooring
- Great natural light
- 1 private restroom
- High traffic count
- Prime East Village



## EMMETT CAHILL

619.243.8470 ecahill@qfcre.com BRE #02033604

#### PETER WRIGHT 619.243.8450 pwright@qfcre.com BRE #01846272

The information contained here has been obtained from sources considered to be reliable, but no guarantee of its accuracy is made by this company. In addition, no representation is made respecting zoning, condition of title, dimensions or any matters of a legal or environmental nature. Such matters should be referred to legal counsel for determination. Terms and conditions are subject to change without prior notice. Subject to errors and omissions.







## PHOTOS

## **EMMETT CAHILL** 619.243.8470

619.243.8470 ecahill@qfcre.com BRE #02033604

## **PETER WRIGHT** 619.243.8450

pwright@qfcre.com BRE #01846272 The information contained here has been obtained from sources considered to be reliable, but no guarantee of its accuracy is made by this company. In addition, no representation is made respecting zoning, condition of title, dimensions or any matters of a legal or environmental nature. Such matters should be referred to legal counsel for determination. Terms and conditions are subject to change without prior notice. Subject to errors and omissions.



#### RESTAURANTS

- Donut Bar 1.
- Gaslamp Fish House 2.
- 3. Curadero
- 4. Melting Pot
- **Bandar Restaurant** 5.
- 6. Fogo de Chao
- 7. **Breakfast Republic**
- 8. **Rustic Root*