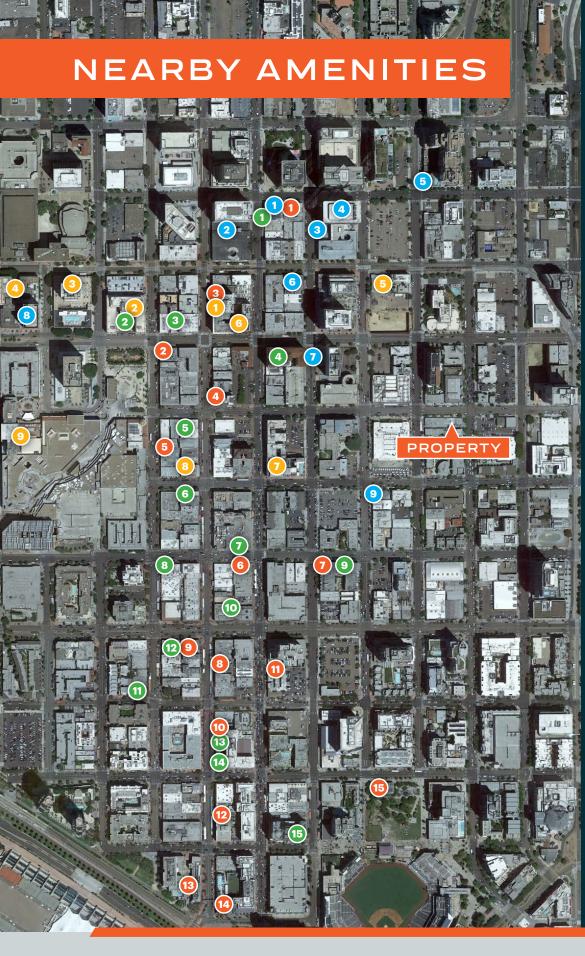

#### RESTAURANTS

- Donut Bar 1.
- Gaslamp Fish House 2.
- 3. Curadero
- 4. Melting Pot
- **Bandar Restaurant** 5.
- 6. Fogo de Chao
- 7. **Breakfast Republic**
- 8. **Rustic Root**
- El Chingon 9.
- 10. Lionfish
- 11. The Nolen
- 12. Cafe Sevilla
- 13. Lou & Mickey's
- 14. Nobu
- 15. Social Tap

#### HOTELS

- Kimpton Hotel 1.
- 2. The US Grant
- 3. The Westgate Hotel
- The Bristol Hotel 4.
- Hotel Churchill 5.
- **Courtyard Mariott** 6.
- Andaz San Diego 7.
- The Keating Hotel 8.
- The Westin 9.

#### BARS & BREWPUBS

- Stout Public House
- 2. Rendezvous
- 3. **Phantom Lounge**
- 4. Parq
- 5. Gaslamp Tavern
- 6. Atomic
- 7. 5th & Sky
- Tin Roof 8.
- Noble Experiment 9.
- 10. Side Bar
- 11. Fluxx
- 12. Prohibition
- 13. The Pool House
- 14. Fifth and Rose
- 15. Altitude

#### COFFEE

- 5.
- 6. Organo Gold
- 7. The Bean Box
- Blue Bottle Coffee 8.
- 9. **Tired Eyes Coffee**

**EMMETT CAHILL** 619.243.8470

ecahill@qfcre.com BRE #02033604

- Starbucks 1. 401 Brew Street 2. Coffee N' Talk 3.
  - 4. 7 Cafe
    - Little Owl Coffee

More than 700 businesses are located in the thriving enclave of East Village with a dedicated business association (EVA) to promote neighborhood businesses and establish the community as San Diego's livable urban village. EVA Vision Statement: East Village will be recognized as San Diego's vibrant, diverse, urban community where residents and the entrepreneurial spirit thrive a distinct mix of arts, culture, education, and entertainment.