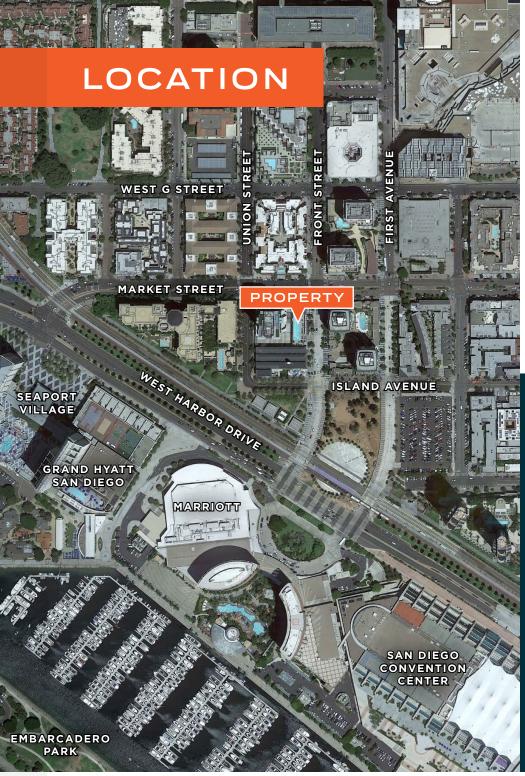

## LOCATION HIGHLIGHTS

Proximity to San Diego Convention Center, Seaport Village, Gaslamp Quarter and Petco Park.

Surrounded by multiple luxury hotels including Hyatt, Marriott, and Embassy Suites

# WALKING DISTANCE

to Numerous Restaurants & Retail

# STEPS TO San Diego Convention Center

**EMMETT CAHILL** 619.243.8457

619.243.8457 ecahill@qfcre.com BRE #02033604