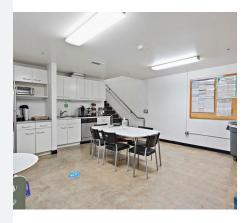

# PHOTOS | SUITE A

# PROPERTY HIGHLIGHTS

SUITE A

- 5,810 SF Creative Flex Space
  \*Suite A and B can be contiguous for 16,310 SF
- Reception & waiting area
- 5 mezzanine offices + large open bull pen area
- Conference room with dual glass windows
- Storage & lounge/break area
- Multiple restrooms & an onsite shower
- 20 foot ceilings
- Exposed ducting
- Fenced lot & up to 20 off-street parking spaces
- Private balcony
- Customer parking