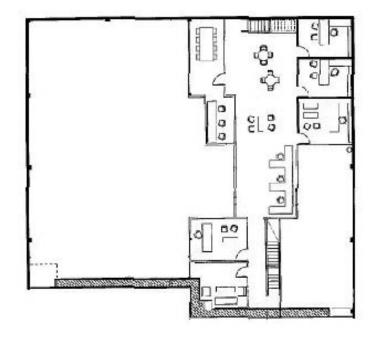

pen office & private offices/workrooms
- Conference room

**E** 

- Multiple storage rooms & lounge/break areas
- Warehouse with one dock-high roll-up door
- Potential additional dock-high roll-up door
- Multiple restrooms & an onsite shower
- High ceilings
- Exposed ducting
- Fenced lot & up to 20 off-street parking spaces
- Upgraded 600 amp electrical service
- Customer parking

# LEASE RATE

• \$1.45 PSF + NNN (Approx. \$0.30 PSF)





# PETER WRIGHT

619.243.8450 pwright@qfcre.com BRE #01846272

## EMMETT CAHILL 619.243.8457 ecahill@qfcre.com BRE #02033604

# PHOTOS | SUITE B













# **PETER WRIGHT** 619.243.8450

619.243.8450 pwright@qfcre.com BRE #01846272

### EMMETT CAHILL 619.243.8457 ecahill@qfcre.com BRE #02033604

# FLOOR PLAN | SUITE B

# FIRST FLOOR



# SECOND FLOOR



PETER WRIGHT 619.243.8450 pwright@qfcre.com

BRE #01846272

### EMMETT CAHILL 619.243.8457 ecahill@qfcre.com BRE #02033604





# LOCATION HIGHLIGHTS

Located in Barrio Logan, one of the oldest and most eclectic urban neighborhoods in San Diego. In recent years, Barrio Logan has become a thriving cultural hub. Situated adjacent to Downtown San Diego, it provides convenient access to major freeways including the 5 and 94.

Close proximity to Petco Park, the Transit center, restaurants, cafes, Thorn Brewery, Northgate Market, Mission Brewery, SALUD!, the newly proposed Roscoe's Chicken and Waffles, the proposed Tailgate Development Project, and more.

# CLOSE PROXIMITY

to Numerous Restaurants & Transit

Execellent Freeway Access to INTERSTATE 5 & HIGHWAY 94

### PETER WRIGHT

619.243.8450