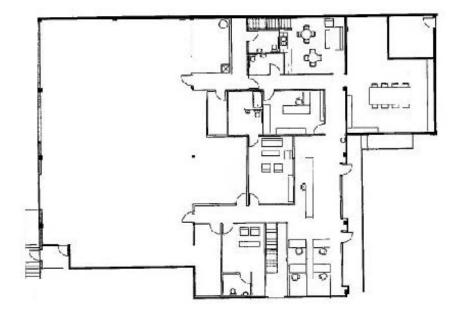

& waiting area
- Open office & private offices/workrooms
- Conference room

**E** 

- Multiple storage rooms & lounge/break areas
- Warehouse with one dock-high roll-up door
- Potential additional dock-high roll-up door
- Multiple restrooms & an onsite shower
- High ceilings
- Exposed ducting
- Fenced lot & up to 20 off-street parking spaces
- Upgraded 600 amp electrical service
- Customer parking

# LEASE RATE

• \$1.45 PSF + NNN (Approx. \$0.30 PSF)





# PETER WRIGHT

619.243.8450 pwright@qfcre.com BRE #01846272

## EMMETT CAHILL 619.243.8457 ecahill@qfcre.com BRE #02033604

# PHOTOS | SUITE B













# **PETER WRIGHT** 619.243.8450

619.243.8450 pwright@qfcre.com BRE #01846272

### EMMETT CAHILL 619.243.8457 ecahill@qfcre.com BRE #02033604

# FLOOR PLAN | SUITE B

# FIRST FLOOR



# SECOND FLOOR



PETER WRIGHT 619.243.8450 pwright@qfcre.com

BRE #01846272

### EMMETT CAHILL 619.243.8457 ecahill@qfcre.com BRE #02033604





# LOCATION HIGHLIGHTS

Located in Barrio Logan, one of the oldest and most eclectic urban neighborhoods in San Diego. In recent years, Barrio Logan has become a thriving cultural hub. Situated adjacent to Downtown San Diego, it provides convenient access to major freeways including the 5 and 94.

Close proximity to Petco Park, the Transit center, restaurants, cafes, Thorn Brewery, Northgate Market, Mission Brewery, SALUD!, the newly proposed Roscoe's Chicken and Waffles, the proposed Tailgate Development Project, and more.

# CLOSE PROXIMITY

to Numerous Restaurants & Transit

Execellent Freeway Access to INTERSTATE 5 & HIGHWAY 94

### PETER WR