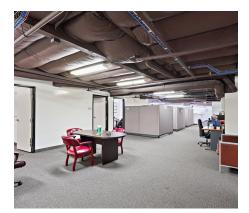

# PHOTOS | SUITE A

# PROPERTY HIGHLIGHTS

SUITE A

- 5,810 SF Creative Flex Space
  \*Suite A and B can be contiguous for 16,310 SF
- Reception & waiting area
- 5 mezzanine offices + large open bull pen area
- Conference room with dual glass windows
- Storage & lounge/break area
- Multiple restrooms & an onsite shower
- 20 foot ceilings
- Exposed ducting
- Fenced lot & up to 20 off-street parking spaces
- Private balcony
- Customer parking