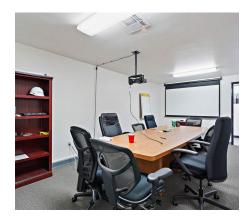

# PHOTOS | SUITE A

# PROPERTY HIGHLIGHTS

SUITE A

- 5,810 SF Creative Flex Space
  \*Suite A and B can be contiguous for 16,310 SF
- Reception & waiting area
- 5 mezzanine offices + large open bull pen area
- Conference room with dual glass windows
- Storage & lounge/break area
- Multiple restrooms & an onsite shower
- 20 foot ceilings
- Exposed ducting
- Fenced lot & up to 20 off-street parking spaces
- Private balcony
- Customer parking