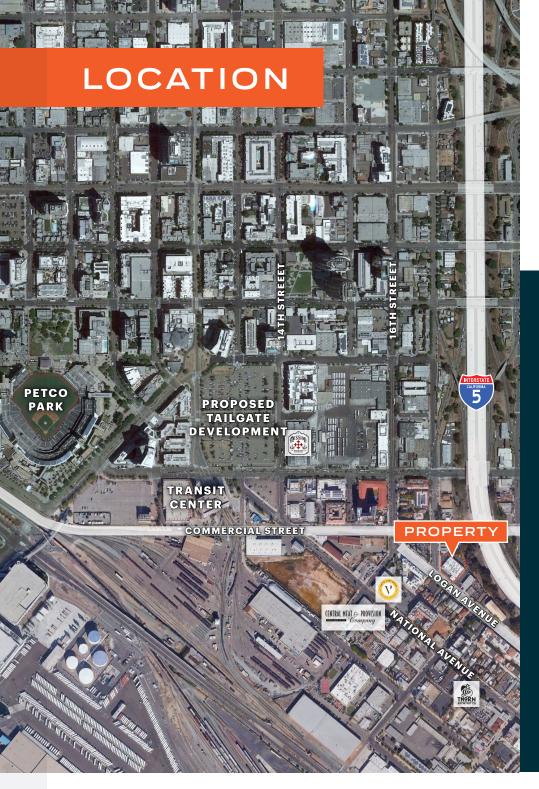

# LOCATION HIGHLIGHTS

Located in Barrio Logan, one of the oldest and most eclectic urban neighborhoods in San Diego. In recent years, Barrio Logan has become a thriving cultural hub. Situated adjacent to Downtown San Diego, it provides convenient access to major freeways including the 5 and 94.

Close proximity to Petco Park, the Transit center, restaurants, cafes, Thorn Brewery, Northgate Market, Mission Brewery, SALUD!, the newly proposed Roscoe's Chicken and Waffles, the proposed Tailgate Development Project, and more.

# CLOSE PROXIMITY

to Numerous Restaurants & Transit

Execellent Freeway Access to INTERSTATE 5 & HIGHWAY 94