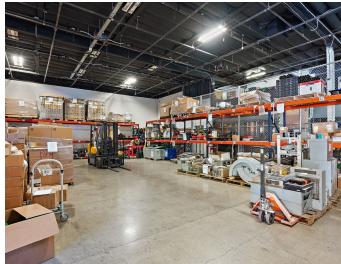

# PHOTOS | SUITE B

# **PROPERTY HIGHLIGHTS**

- 10,500 SF Creative Flex Space
  \*Both suites can be contiguous for 16,310 SF
- 65% Office / 35% Warehouse
- Reception & waiting area
- Open office & private offices/workrooms
- Conference room

**E** 

- Multiple storage rooms & lounge/break areas
- Warehouse with one dock-high roll-up door
- Potential additional dock-high roll-up door
- Multiple restrooms & an onsite shower
- High ceilings
- Exposed ducting
- Fenced lot & up to 20 off-street parking spaces
- Upgraded 600 amp electrical service
- Customer parking