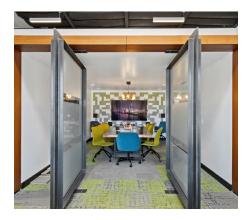

# PHOTOS | SUITE A

# PROPERTY HIGHLIGHTS

SUITE A

- 5,810 SF Creative Flex Space
  \*Suite A and B can be contiguous for 16,310 SF
- Reception & waiting area
- 5 mezzanine offices + large open bull pen area
- Conference room with dual glass windows
- Storage & lounge/break area
- Multiple restrooms & an onsite shower
- 20 foot ceilings
- Exposed ducting
- Fenced lot & up to 20 off-street parking spaces
- Private balcony
- Customer parking