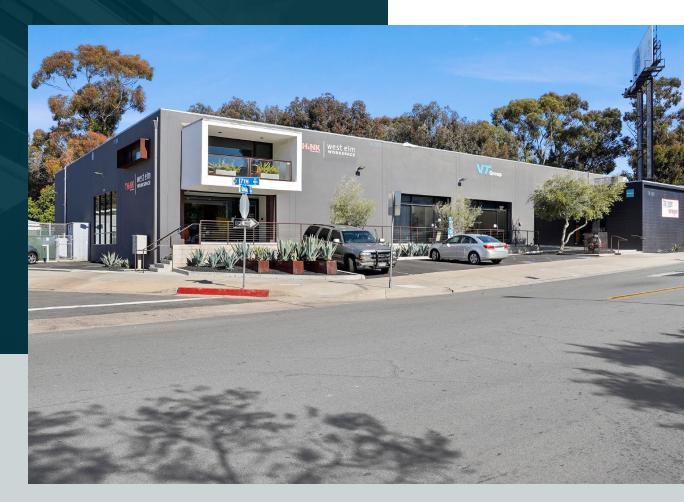

FOR LEASE 1660 Logan Avenue, Suites A & B San Diego, CA 92113

# PROPERTY HIGHLIGHTS

SUITE A

- 5,810 SF Creative Flex Space
  \*Suite A and B can be contiguous for 16,310 SF
- Reception & waiting area
- 5 mezzanine offices + large open bull pen area
- Conference room with dual glass windows
- Storage & lounge/break area
- Multiple restrooms & an onsite shower
- 20 foot ceilings
- Exposed ducting
- Fenced lot & up to 20 off-street parking spaces
- Private balcony
- Customer parking

# **PROPERTY HIGHLIGHTS**

- 10,500 SF Creative Flex Space
  \*Both suites can be contiguous for 16,310 SF
- 65% Office / 35% Warehouse
- Reception & waiting area
- Open office & private offices/workrooms
- Conference room