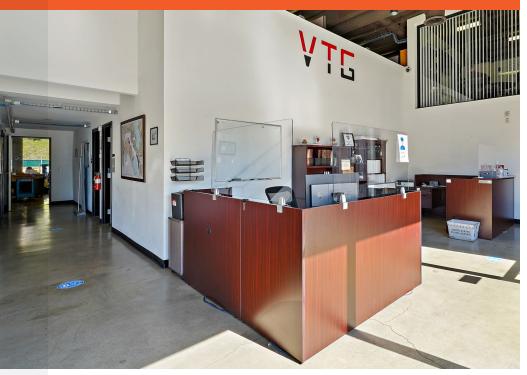

# PHOTOS | SUITE A

# PROPERTY HIGHLIGHTS

SUITE A

- 5,810 SF Creative Flex Space
  \*Suite A and B can be contiguous for 16,310 SF
- Reception & waiting area
- 5 mezzanine offices + large open bull pen area
- Conference room with dual glass windows
- Storage & lounge/break area
- Multiple restrooms & an onsite shower
- 20 foot ceilings
- Exposed ducting
- Fenced lot & up to 20 off-street parking spaces
- Private balcony
- Customer parking