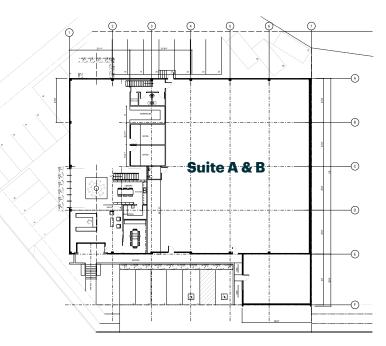

OPERTY HIGHLIGHTS

SUITE A

- 5,810 SF Creative Flex Space
  \*Suite A and B can be contiguous for 16,310 SF
- Reception & waiting area
- 5 mezzanine offices + large open bull pen area
- Conference room with dual glass windows
- Storage & lounge/break area
- Multiple restrooms & an onsite shower
- 20 foot ceilings
- Exposed ducting
- Fenced lot & up to 20 off-street parking spaces
- Private balcony
- Customer parking

# LEASE RATE

• \$1.85 PSF + NNN (Approx. \$0.30 PSF)



# PETER WRIGHT

619.243.8450 pwright@qfcre.com BRE #01846272

# EMMETT CAHILL 619.243.8457 ecahill@qfcre.com BRE #02033604

# PHOTOS | SUITE A











# **PETER WRIGHT** 619.243.8450

b19.243.8450 pwright@qfcre.com BRE #01846272

### EMMETT CAHILL 619.243.8457 ecahill@qfcre.com BRE #02033604

# FLOOR PLAN | SUITE A



# FIRST FLOOR

# SECOND FLOOR



PETER WRIGHT 619.243.8450 pwright@qfcre.com BRE #01846272

### EMMETT CAHILL 619.243.8457 ecahill@qfcre.com BRE #02033604

SUITE B

# **PROPERTY HIGHLIGHTS**

- 10,500 SF Creative Flex Space
  \*Both suites can be contiguous for 16,310 SF
- 65% Office / 35% Warehouse
- Reception & waiting area
- Open office & private offices/workrooms
- Conference room

**E** 

- Multiple storage rooms & lounge/break areas
- Warehouse with one dock-high roll-up door
- Potential additional dock-high roll-up door
- Multiple restrooms & an onsite shower
- High ceilings
- Exposed ducting
- Fenced lot & up to 20 off-street parking spaces
- Upgraded 600 amp electrical service
- Customer parking

# LEASE RATE

• \$1.45 PSF + NNN (Approx. \$0.30 PSF)





# PETER WRIGHT

619.243.