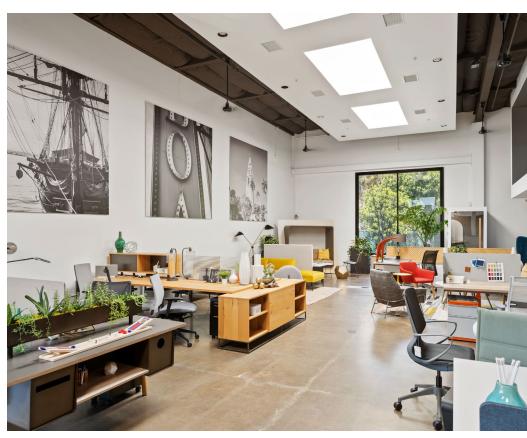

# PHOTOS | SUITE A

# PROPERTY HIGHLIGHTS

SUITE A

- 5,810 SF Creative Flex Space
  \*Suite A and B can be contiguous for 16,310 SF
- Reception & waiting area
- 5 mezzanine offices + large open bull pen area
- Conference room with dual glass windows
- Storage & lounge/break area
- Multiple restrooms & an onsite shower
- 20 foot ceilings
- Exposed ducting
- Fenced lot & up to 20 off-street parking spaces
- Private balcony
- Customer parking