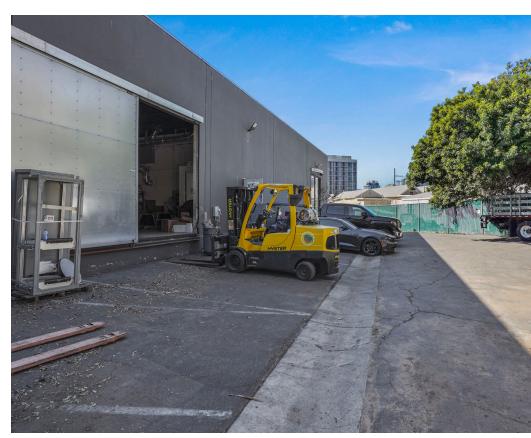

l@qfcre.com BRE #02033604

SUITE B

# **PROPERTY HIGHLIGHTS**

- 10,500 SF Creative Flex Space
  \*Both suites can be contiguous for 16,310 SF
- 65% Office / 35% Warehouse
- Reception & waiting area
- Open office & private offices/workrooms
- Conference room

**E** 

- Multiple storage rooms & lounge/break areas
- Warehouse with one dock-high roll-up door
- Potential additional dock-high roll-up door
- Multiple restrooms & an onsite shower
- High ceilings
- Exposed ducting
- Fenced lot & up to 20 off-street parking spaces
- Upgraded 600 amp electrical service
- Customer parking

# LEASE RATE

• \$1.45 PSF + NNN (Approx. \$0.30 PSF)





# PETER WRIGHT

619.243.8450 pwright@qfcre.com BRE #01846272

## EMMETT CAHILL 619.243.8457 ecahill@qfcre.com BRE #02033604

# PHOTOS | SUITE B













# **PETER WRIGHT** 619.243.8450

619.243.8450 pwright@qfcre.com BRE #01846272

### EMMETT CAHILL 619.243.8457 ecahill@qfcre.com BRE #02033604

# FLOOR PLAN | SUITE B

# FIRST FLOOR



# SECOND FLOOR



PETER WRIGHT 619.243.8450 pwright@qfcre.com

BRE #01846272

### EMMETT CAHILL 619.243.8457 ecahill@qfcre.com BRE #02033604





# LOCATION HIGHLIGHTS

Located in Barrio Logan, one of the oldest and most eclectic urban neighborhoods in San Diego. In recent years, Barrio Logan has become a thriving cultural hub. Situated adjacent to Downtown San Diego, it provides convenient access to major freeways including the 5 and 94.

Close proximity to Petco Park, the Transit center, restaurants, cafes, Thorn Brewery, Northgate Market, Mission Brewery, SALUD!, the newly proposed Roscoe's Chicken and W