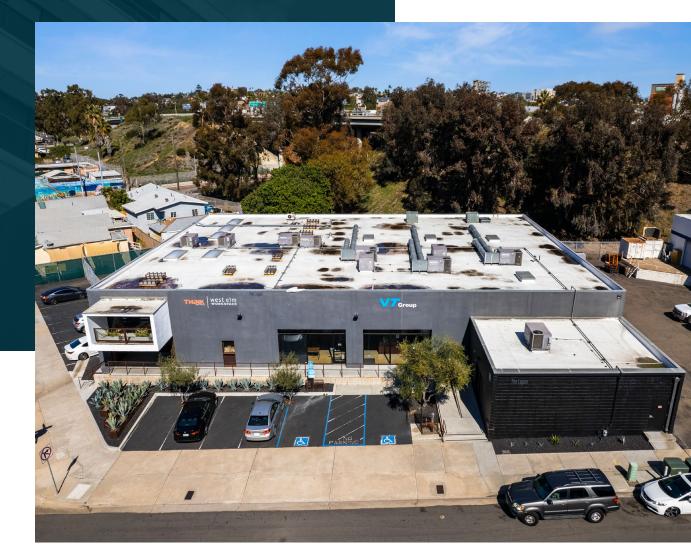

FOR LEASE 1660 Logan Avenue, Suites A & B San Diego, CA 92113

# PROPERTY HIGHLIGHTS

SUITE A

- 5,810 SF Creative Flex Space
  \*Suite A and B can be contiguous for 16,310 SF
- Reception & waiting area
- 5 mezzanine offices + large open bull pen area
- Conference room with dual glass windows
- Storage & lounge/break area
- Multiple restrooms & an onsite shower
- 20 foot ceilings
- Exposed ducting
- Fenced lot & up to 20 off-street parking spaces
- Private balcony
- Customer parking

# LOCATION HIGHLIGHTS

Located in Barrio Logan, one of the oldest and most eclectic urban neighborhoods in San Diego. In recent years, Barrio Logan has become a thriving cultural hub. Situated adjacent to Downtown San Diego, it provides convenient access to major freeways including the 5 and 94.

Close proximity to Petco Park, the Transit center, restaurants, cafes, Thorn Brewery, Northgate Market, Mission Brewery, SALUD!, the newly proposed Roscoe's Chicken and Waffles, the proposed Tailgate Development Project, and more.

# CLOSE PROXIMITY

to Numerous Restaurants & Transit

Execellent Freeway Access to INTERSTATE 5 & HIGHWAY 94