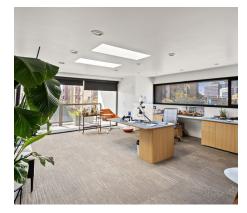

# PHOTOS | SUITE B

# **PROPERTY HIGHLIGHTS**

- 10,500 SF Creative Flex Space
  \*Both suites can be contiguous for 16,310 SF
- 65% Office / 35% Warehouse
- Reception & waiting area
- Open office & private offices/workrooms
- Conference room

**E** 

- Multiple storage rooms & lounge/break areas
- Warehouse with one dock-high roll-up door
- Potential additional dock-high roll-up door
- Multiple restrooms & an onsite shower
- High ceilings
- Exposed ducting
- Fenced lot & up to 20 off-street parking spaces
- Upgraded 600 amp electrical service
- Customer parking