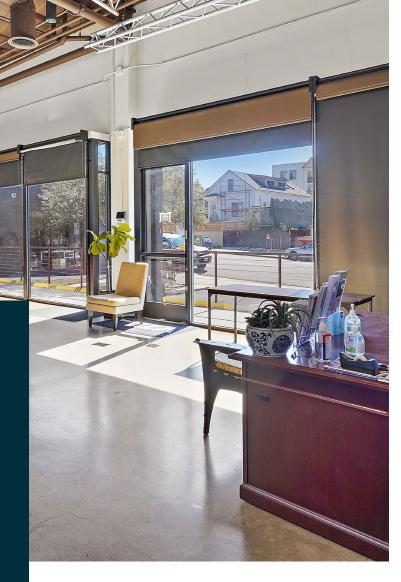

# PHOTOS | SUITE A

# PROPERTY HIGHLIGHTS

SUITE A

- 5,810 SF Creative Flex Space
  \*Suite A and B can be contiguous for 16,310 SF
- Reception & waiting area
- 5 mezzanine offices + large open bull pen area
- Conference room with dual glass windows
- Storage & lounge/break area
- Multiple restrooms & an onsite shower
- 20 foot ceilings
- Exposed ducting
- Fenced lot & up to 20 off-street parking spaces
- Private balcony
- Customer parking