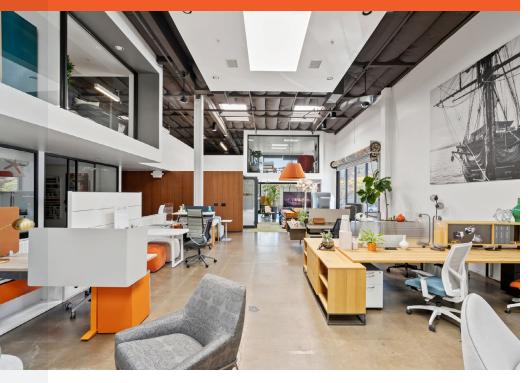

# PHOTOS | SUITE A

# PROPERTY HIGHLIGHTS

SUITE A

- 5,810 SF Creative Flex Space
  \*Suite A and B can be contiguous for 16,310 SF
- Reception & waiting area
- 5 mezzanine offices + large open bull pen area
- Conference room with dual glass windows
- Storage & lounge/break area
- Multiple restrooms & an onsite shower
- 20 foot ceilings
- Exposed ducting
- Fenced lot & up to 20 off-street parking spaces
- Private balcony
- Customer parking