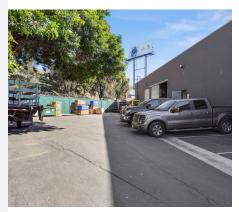

# PROPERTY HIGHLIGHTS

SUITE A

- 5,810 SF Creative Flex Space
  \*Suite A and B can be contiguous for 16,310 SF
- Reception & waiting area
- 5 mezzanine offices + large open bull pen area
- Conference room with dual glass windows
- Storage & lounge/break area
- Multiple restrooms & an onsite shower
- 20 foot ceilings
- Exposed ducting
- Fenced lot & up to 20 off-street parking spaces
- Private balcony
- Customer parking

# LOCATION HIGHLIGHTS

Located in Barrio Logan, one of the oldest and most eclectic urban neighborhoods in San Diego. In recent years, Barrio Logan has become a thriving cultural hub. Situated adjacent to Downtown San Diego, it provides convenient access to major freeways including the 5 and 94.