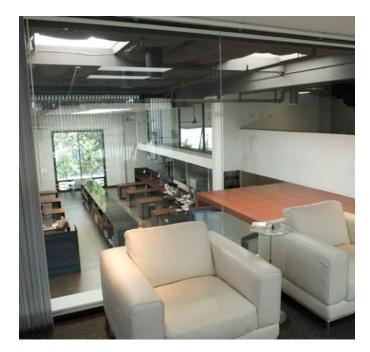

# PHOTOS | SUITE A

# PROPERTY HIGHLIGHTS

SUITE A

- 5,810 SF Creative Flex Space
  \*Suite A and B can be contiguous for 16,310 SF
- Reception & waiting area
- 5 mezzanine offices + large open bull pen area
- Conference room with dual glass windows
- Storage & lounge/break area
- Multiple restrooms & an onsite shower
- 20 foot ceilings
- Exposed ducting
- Fenced lot & up to 20 off-street parking spaces
- Private balcony
- Customer parking