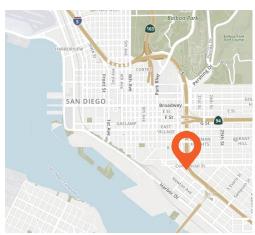

# LOCATION HIGHLIGHTS

Located in Barrio Logan, one of the oldest and most eclectic urban neighborhoods in San Diego. In recent years, Barrio Logan has become a thriving cultural hub. Situated adjacent to Downtown San Diego, it provides convenient access to major freeways including the 5 and 94.

Close proximity to Petco Park, the Transit center, restaurants, cafes, Thorn Brewery, Northgate Market, Mission Brewery, SALUD!, the newly proposed Roscoe's Chicken and Waffles, the proposed Tailgate Development Project, and more.

# CLOSE PROXIMITY

to Numerous Restaurants & Transit

Execellent Freeway Access to INTERSTATE 5 & HIGHWAY 94