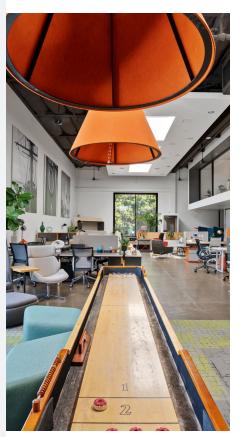

# PHOTOS | SUITE B

# **PROPERTY HIGHLIGHTS**

- 10,500 SF Creative Flex Space
  \*Both suites can be contiguous for 16,310 SF
- 65% Office / 35% Warehouse
- Reception & waiting area
- Open office & private offices/workrooms
- Conference room