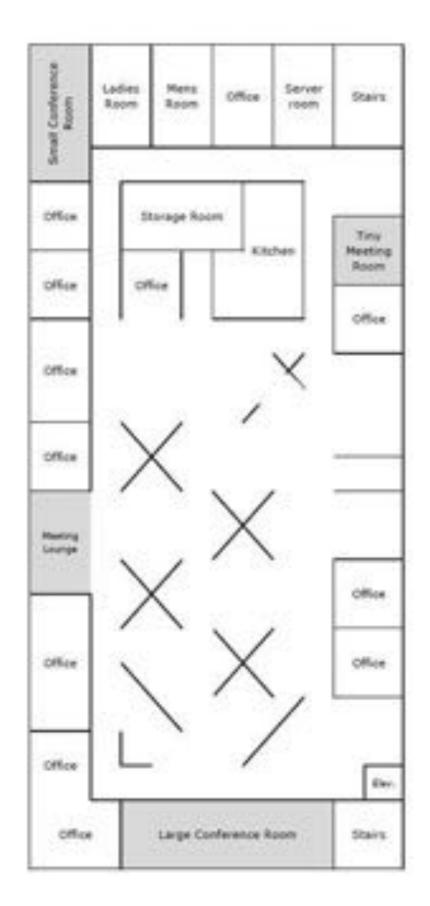

### LAYOUT

9,425 SQFT OFFICE LEASE

#### **PROPERTY HIGHLIGHTS**

Top Floor Available Now

Open Floorplan

Twelve (12) Private Offices

Large 16-18 Person Conference Room

Kitchen

Server Room

Direct Elevator Entry Into Reception Area

Designated Restrooms

Onsite Gated Parking Available

Well Laid Out For Any Financial, Tech, Or Professional Firm