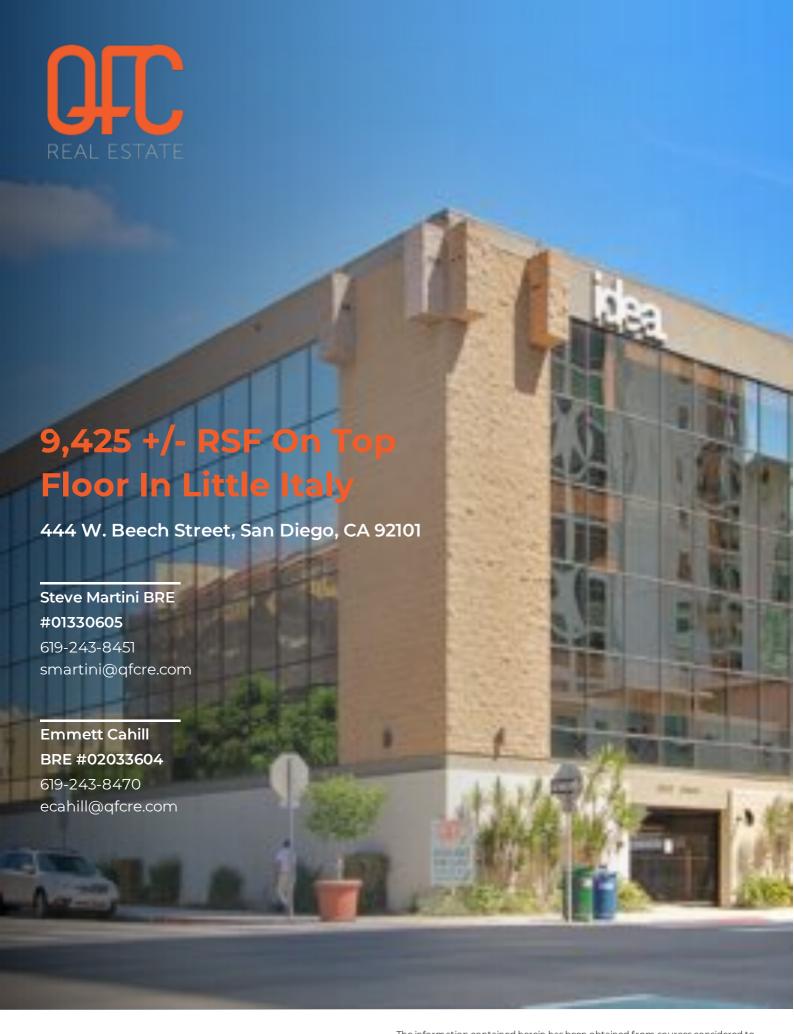

## PROPERTY SUMMARY

9,425 SQFT OFFICE LEASE

#### **SUMMARY**

**Available Space** 9,425 SQFT

**Type** Lease