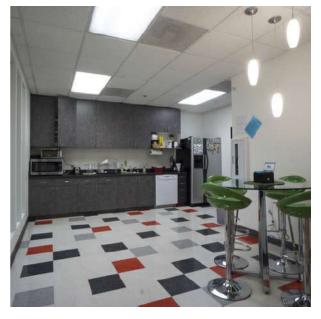

OCATION HIGHLIGHTS

Heart of Little Italy

Walk Score of 90 out of 100 - Walkers Paradise

444 W. Beech Street Is a Three (3) Minute Walk From The Sycuan Green Line Little Italy Trolley Stop

Nearby Parks Include: Amici Park, Waterfront Park And American Plaza

Close Restaurants Include: Queenstown Public House, Lofty Coffee, Café Italia, Ironside, Craft & Commerce, Harbor, Shake Shack, Ballast Point, Stone Tasting Room And Many More

#### RATE

\$2.85 psf + Electric

#### **PROPERTY HIGHLIGHTS**

Top Floor Available Now Open Floorplan Twelve (12) Private Offices Large 16-18 Person Conference Room Kitchen Server Room Direct Elevator Entry Into Reception Area Designated Restrooms Onsite Gated Parking Available Well Laid Out For Any Financial, Tech, Or Professional Firm

### **PHOTOS**







444 W Beech St, San Diego, CA 92101, USA

### **PHOTOS**













# LAYOUT



# LOCATION