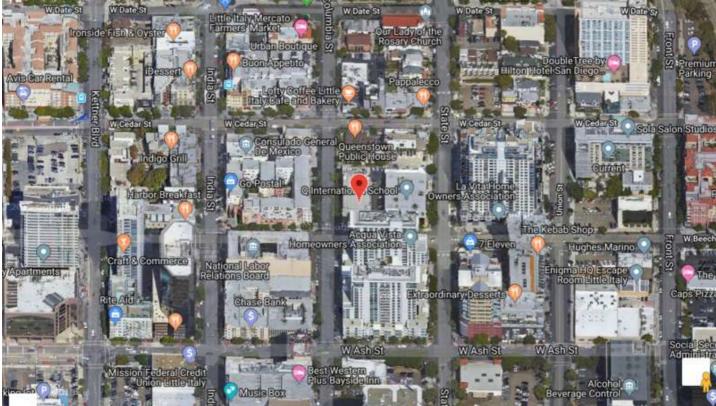

#### LOCATION HIGHLIGHTS

Heart of Little Italy

Walk Score of 90 out of 100 - Walkers Paradise

444 W. Beech Street Is a Three (3) Minute Walk From The Sycuan Green Line Little Italy Trolley Stop

Nearby Parks Include: Amici Park, Waterfront Park And American Plaza

Close Restaurants Include: Queenstown Public House, Lofty Coffee, Café Italia, Ironside, Craft & Commerce, Harbor, Shake Shack, Ballast Point, Stone Tasting Room And Many More

# LOCATION