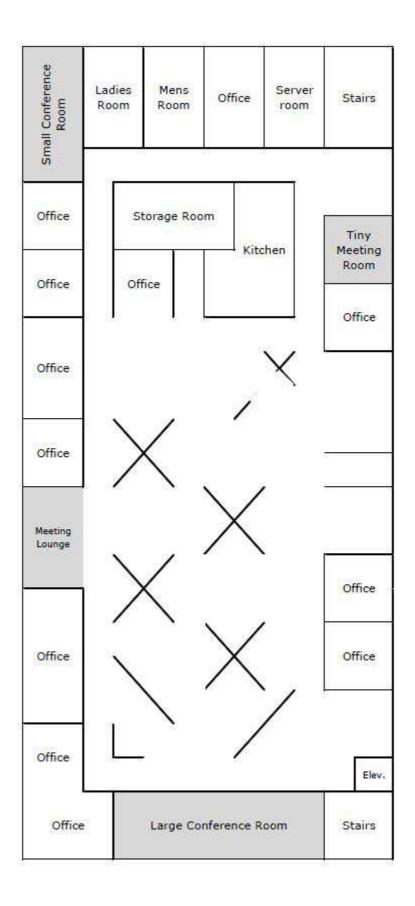

# LAYOUT

#### **PROPERTY HIGHLIGHTS**

Top Floor Available Now Open Floorplan Twelve (12) Private Offices Large 16-18 Person Conference Room Kitchen Server Room Direct Elevator Entry Into Reception Area Designated Restrooms Onsite Gated Parking Available Well Laid Out For Any Financial, Tech, Or Professional Firm