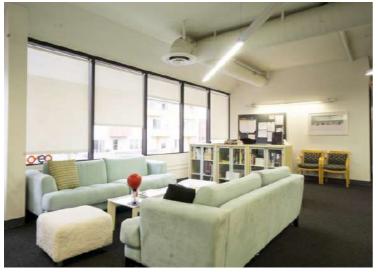

out of 100 - Walkers Paradise

444 W. Beech Street Is a Three (3) Minute Walk From The Sycuan Green Line Little Italy Trolley Stop

Nearby Parks Include: Amici Park, Waterfront Park And American Plaza

Close Restaurants Include: Queenstown Public House, Lofty Coffee, Café Italia, Ironside, Craft & Commerce, Harbor, Shake Shack, Ballast Point, Stone Tasting Room And Many More

#### RATE

\$2.85 psf + Electric

#### **PROPERTY HIGHLIGHTS**

Top Floor Available Now Open Floorplan Twelve (12) Private Offices Large 16-18 Person Conference Room Kitchen Server Room Direct Elevator Entry Into Reception Area Designated Restrooms Onsite Gated Parking Available Well Laid Out For Any Financial, Tech, Or Professional Firm

### **PHOTOS**







444 W Beech St, San Diego, CA 92101, USA

### **PHOTOS**













# LAYOUT



# LOCATION