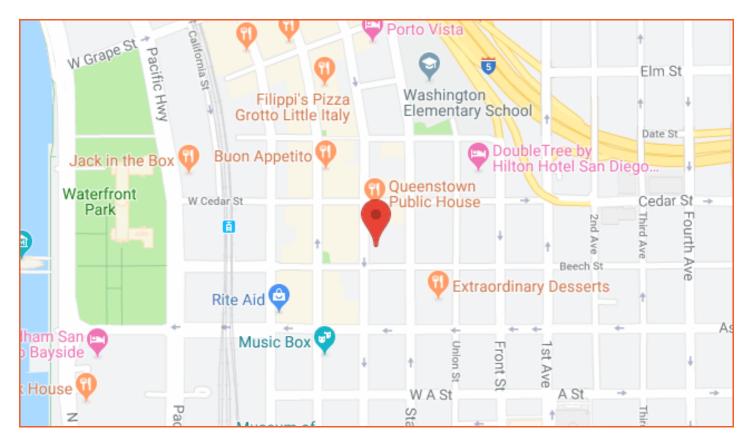

#### LOCATION HIGHLIGHTS

Heart of Little Italy

Walk Score of 90 out of 100 - Walkers Paradise

444 W. Beech Street Is a Three (3) Minute Walk From The Sycuan Green Line Little Italy Trolley Stop

Nearby Parks Include: Amici Park, Waterfront Park And American Plaza

Close Restaurants Include: Queenstown Public House, Lofty Coffee, Café Italia, Ironside, Craft & Commerce, Harbor, Shake Shack, Ballast Point, Stone Tasting Room And Many More

# LOCATION