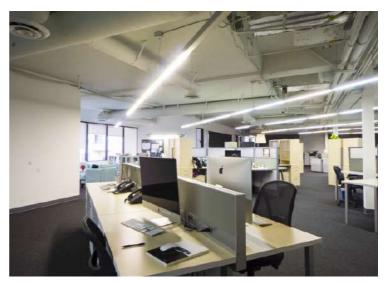

100 - Walkers Paradise

444 W. Beech Street Is a Three (3) Minute Walk From The Sycuan Green Line Little Italy Trolley Stop

Nearby Parks Include: Amici Park, Waterfront Park And American Plaza

Close Restaurants Include: Queenstown Public House, Lofty Coffee, Café Italia, Ironside, Craft & Commerce, Harbor, Shake Shack, Ballast Point, Stone Tasting Room And Many More

#### RATE

\$2.85 psf + Electric

#### **PROPERTY HIGHLIGHTS**

Top Floor Available Now Open Floorplan Twelve (12) Private Offices Large 16-18 Person Conference Room Kitchen Server Room Direct Elevator Entry Into Reception Area Designated Restrooms Onsite Gated Parking Available Well Laid Out For Any Financial, Tech, Or Professional Firm

### **PHOTOS**







444 W Beech St, San Diego, CA 92101, USA

### **PHOTOS**













# LAYOUT



# LOCATION