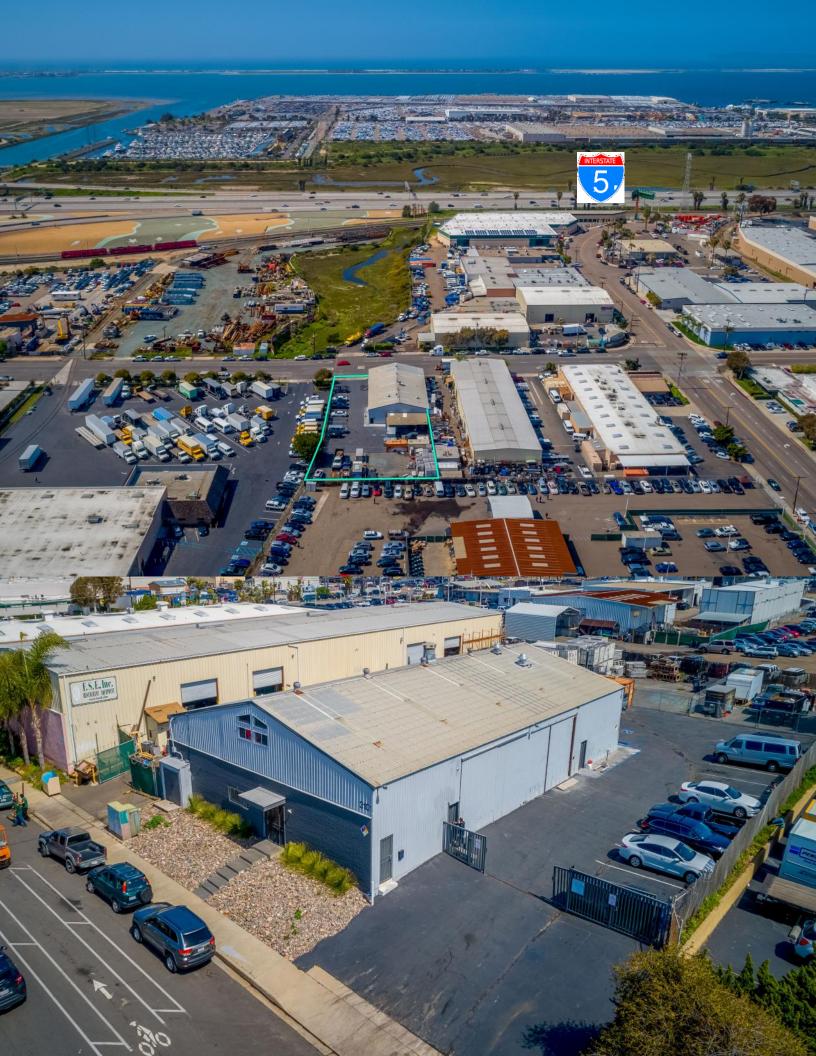

## **PROPERTY HIGHLIGHTS**

- ± 8,000 Warehouse
- (+-1,000 SF Office, rest Warehouse)
- ± .54 Acres
- Prime National City Location
- APN: 562-220-40
- Recent Capital Improvements
- Large Fenced Yard Area
- Easy Freeway Access
- Potential Sale Leaseback