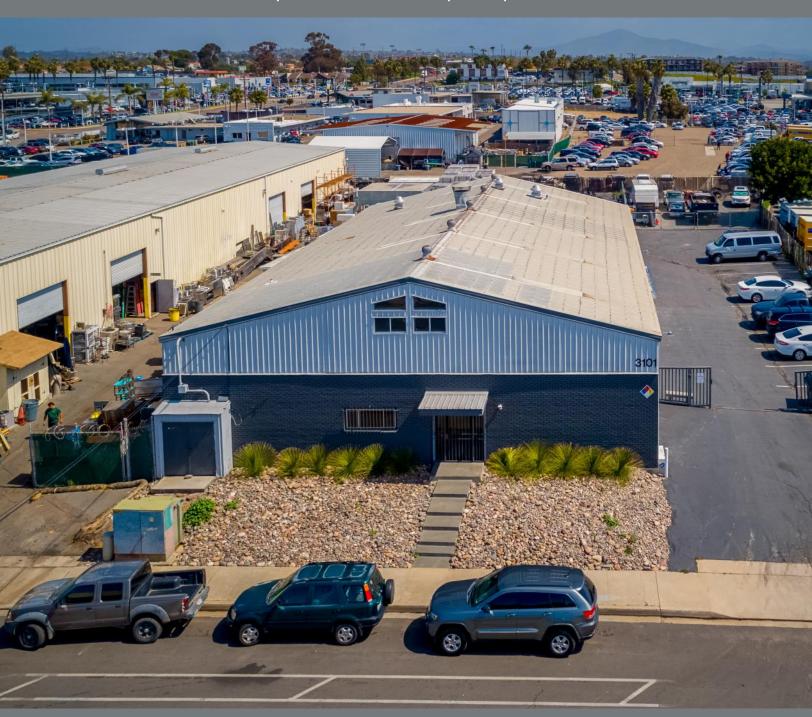

## INDUSTRIAL BUILDING | FOR SALE

3101 HOOVER AVENUE | NATIONAL CITY | CA | 91950

Peter Wright
Lic #01846272
619-243-8450
pwright@qfcre.com

1495 Pacific Highway, Suite 450, San Diego, CA 92101 | (619) 243—8454 www.qfcre.com

## **PROPERTY HIGHLIGHTS**

- ± 8,000 Warehouse
- (+-1,000 SF Office, rest Warehouse)
- ± .54 Acres
- Prime National City Location
- APN: 562-220-40
- Recent Capital Improvements
- Large Fenced Yard Area
- Easy Freeway Access
- Potential Sale Leaseback

- Built in 1973
- 22ft Ceilings, 3 Phase Power
- Permitted Mezzanine
- Light Industrial Zoning
- 4 Short Term Tenants in place
- Ideal for Owner/User

SALE PRICE: \$2,000,000.00