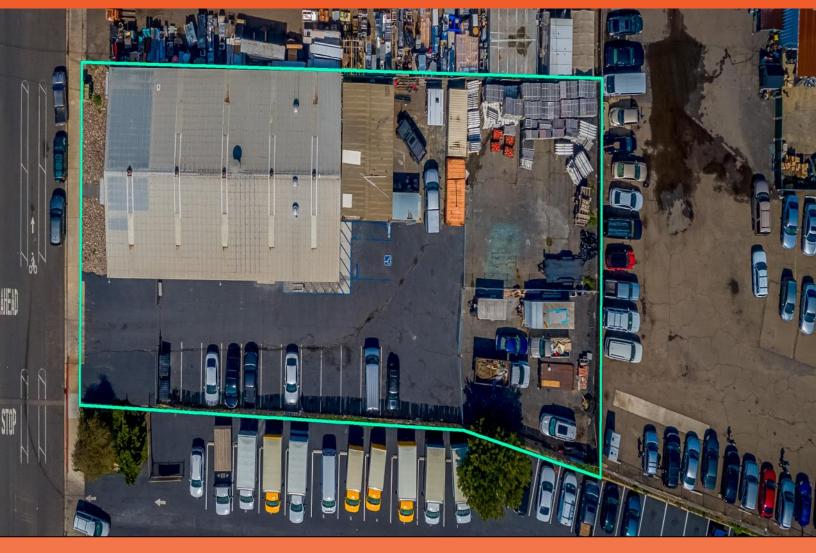

## **PROPERTY HIGHLIGHTS**

- ± 8,000 Warehouse
- (+-1,000 SF Office, rest Warehouse)
- ± .54 Acres
- Prime National City Location
- APN: 562-220-40
- Recent Capital Improvements
- Large Fenced Yard Area
- Easy Freeway Access
- Potential Sale Leaseback