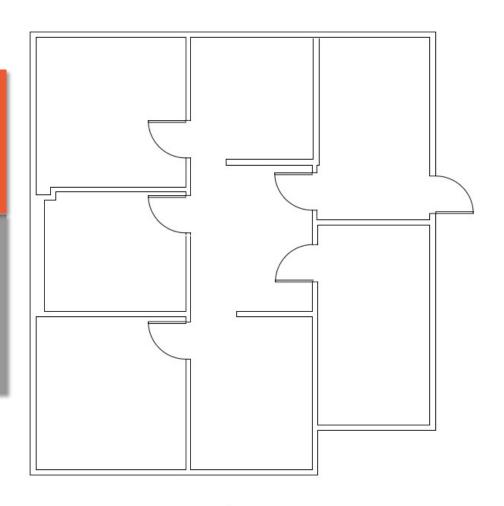

### **SUITE 120**

### 3636 CAMINO DEL RIO NORTH SAN DIEGO, CA 92108

#### SUITE 120 SIZE - 1,221 SF \$1.75/SF + ELECTRIC

- FIRST FLOOR OFFICE
- THREE (3) PRIVATE OFFICES WITH A RECEPTION AREA & CONFERENCE ROOM
- AVAILABLE FIRST QUARTER 2019

PETER WRIGHT

Lic. #01846272

619-243-8450