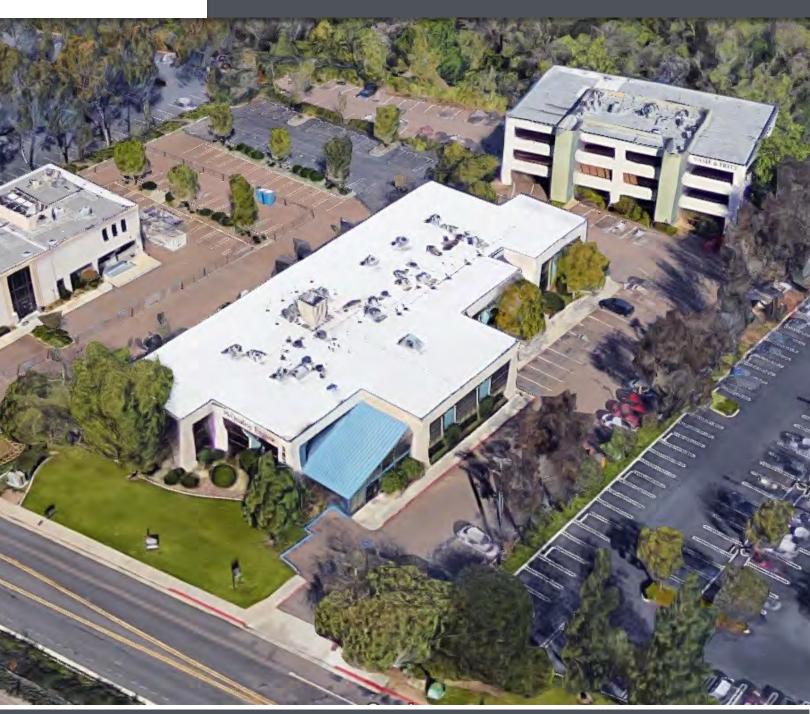

#### **PROPERTY OVERVIEW:**

3636 CAMINO DEL RIO NORTH IS A 28,551 SF, TWO STORY PROFESSIONAL OFFICE BUILDING LOCATED IN CENTRAL MISSION VALLEY. THE PROPERTY FEATURES TWO ENTRANCES FOR EASY ACCESS THROUGHOUT. ALL SUITES INCLUDE UNRESERVED ONSITE PARKING AT A RATIO OF 2.9 PER 1,000 SF LEASED. ALSO INCLUDED IS VISITOR PARKING AND AN ELEVATOR ONSITE. CLIENTS AND EMPLOYEES WILL ENJOY BEING ONLY MINUTES FROM THE RESTAURANT AND RETAIL AMENITIES OF MISSION VALLEY. DON'T MISS OUT ON THE PROFESSIONAL OFFICE SPACES AVAILABLE AT 3636 CAMINO DEL RIO NORTH.