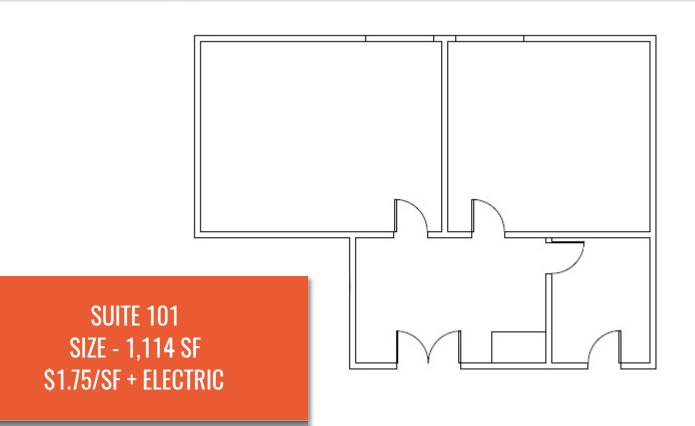

### **SUITE 101**

### 3636 CAMINO DEL RIO NORTH SAN DIEGO, CA 92108

- FIRST FLOOR OFFICE SUITE WITH TWO
  (2) OVERSIZED OFFICES, RECEPTION,
  ONE (1) PRIVATE OFFICE, AND CLOSET
  STORAGE SPACE
- AVAILABLE NOW, CALL FOR ADDITION-AL DETAILS