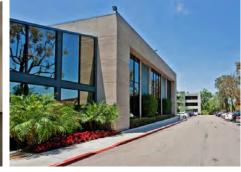

#### **PROPERTY OVERVIEW:**

3636 CAMINO DEL RIO NORTH IS A 28,551 SF, TWO STORY PROFESSIONAL OFFICE BUILDING LOCATED IN CENTRAL MISSION VALLEY. THE PROPERTY FEATURES TWO ENTRANCES FOR EASY ACCESS THROUGHOUT. ALL SUITES INCLUDE UNRESERVED ONSITE PARKING AT A RATIO OF 2.9 PER 1,000 SF LEASED. ALSO INCLUDED IS VISITOR PARKING AND AN ELEVATOR ONSITE. CLIENTS AND EMPLOYEES WILL ENJOY BEING ONLY MINUTES FROM THE RESTAURANT AND RETAIL AMENITIES OF MISSION VALLEY. DON'T MISS OUT ON THE PROFESSIONAL OFFICE SPACES AVAILABLE AT 3636 CAMINO DEL RIO NORTH.

## LOCATION