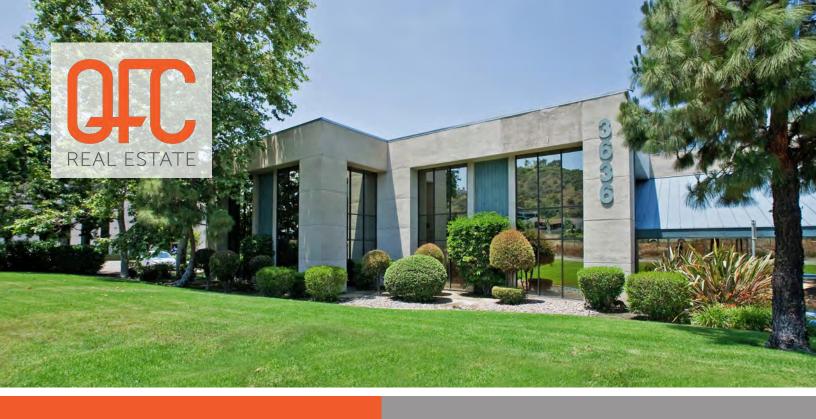

### FOR LEASE:

3636 CAMINO DEL RIO NORTH SAN DIEGO, CA 92108

AVAILABLE: 1,114 SF — 2,596 SF

#### **PROPERTY OVERVIEW:**

3636 CAMINO DEL RIO NORTH IS A 28,551 SF, TWO STORY PROFESSIONAL OFFICE BUILDING LOCATED IN CENTRAL MISSION VALLEY. THE PROPERTY FEATURES TWO ENTRANCES FOR EASY ACCESS THROUGHOUT. ALL SUITES INCLUDE UNRESERVED ONSITE PARKING AT A RATIO OF 2.9 PER 1,000 SF LEASED. ALSO INCLUDED IS VISITOR PARKING AND AN ELEVATOR ONSITE. CLIENTS AND EMPLOYEES WILL ENJOY BEING ONLY MINUTES FROM THE RESTAURANT AND RETAIL AMENITIES OF MISSION VALLEY. DON'T MISS OUT ON THE PROFESSIONAL OFFICE SPACES AVAILABLE AT 3636 CAMINO DEL RIO NORTH.