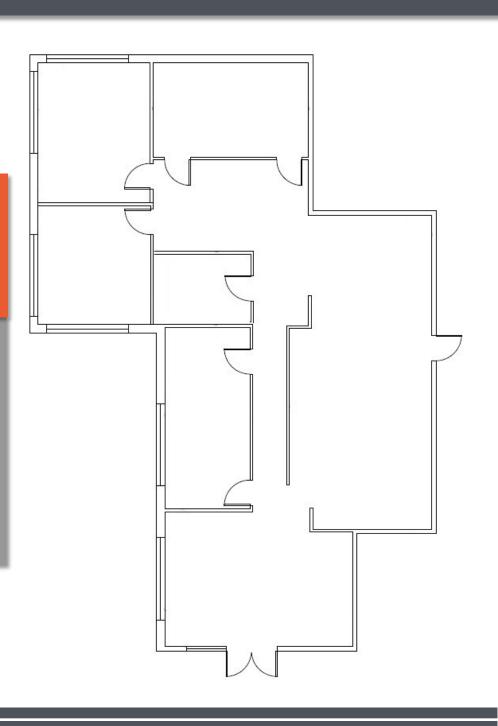

### **SUITE 100**

3636 CAMINO DEL RIO NORTH SAN DIEGO, CA 92108

#### SUITE 100 SIZE - 2,596 SF \$1.75/SF + ELECTRIC

- FIRST FLOOR OFFICE WITH CONVEN-IENT ACCESS FROM THE MAIN LOBBY
- THREE (3) PRIVATE OFFICES, CONFER-ENCE ROOM, RECEPTION AREA, LARGE OPEN CREATIVE SPACE, A CONFER-ENCE ROOM