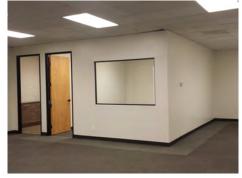

#### SUITE 100 SIZE - 2,596 SF \$1.75/SF + ELECTRIC

- FIRST FLOOR OFFICE WITH CONVEN-IENT ACCESS FROM THE MAIN LOBBY
- THREE (3) PRIVATE OFFICES, CONFER-ENCE ROOM, RECEPTION AREA, LARGE OPEN CREATIVE SPACE, A CONFER-ENCE ROOM

### 3636 CAMINO DEL RIO NORTH SAN DIEGO, CA 92108

- FIRST FLOOR OFFICE SUITE WITH TWO
  (2) OVERSIZED OFFICES, RECEPTION,
  ONE (1) PRIVATE OFFICE, AND CLOSET
  STORAGE SPACE
- AVAILABLE NOW, CALL FOR ADDITION-AL DETAILS

#### SUITE 120 SIZE - 1,221 SF \$1.75/SF + ELECTRIC

- FIRST FLOOR OFFICE
- THREE (3) PRIVATE OFFICES WITH A RECEPTION AREA & CONFERENCE ROOM
- AVAILABLE FIRST QUARTER 2019

PETER WRIGHT

Lic. #01846272

619-243-8450