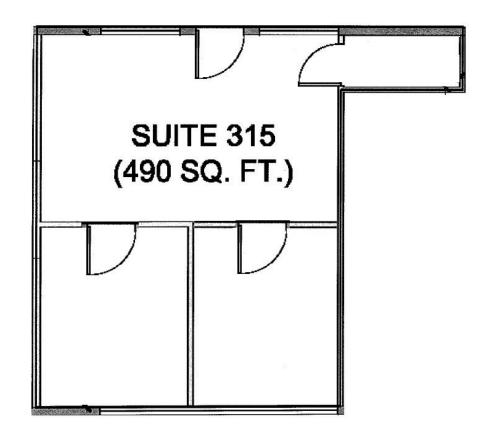

# FLOOR PLAN & LEASING INFORMAITON

3636 4<sup>th</sup> AVENUE - SUITE 315

#### ✤ SUITE 315

- $\circ$  +/- 490 Square Feet
- $\circ$  One (1) office
- $\circ$  Storage closet
- $\circ$  Reception area
- $\circ$  Available February 2019

✤ Asking | \$2.05/sf Plus Electric

**CALC** REAL ESTATE