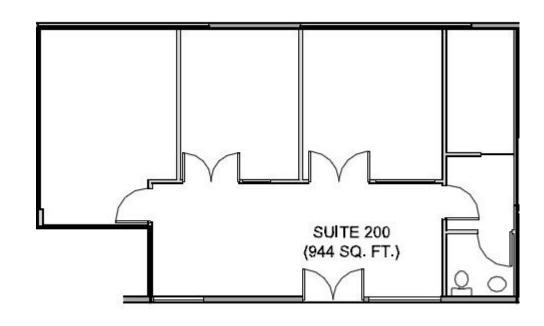

# **FLOOR PLAN & LEASING INFORMAITON**

3636 4<sup>th</sup> AVENUE - SUITE 200

### ✤ SUITE 200

- $\circ$  +/- 944 Square Feet
- $\circ$  Three (3) private offices
- $\circ$  Storage space
- Reception area
- $\circ$  Private restroom
- Available January 2019
- ✤ Asking | \$2.05/sf Plus Electric