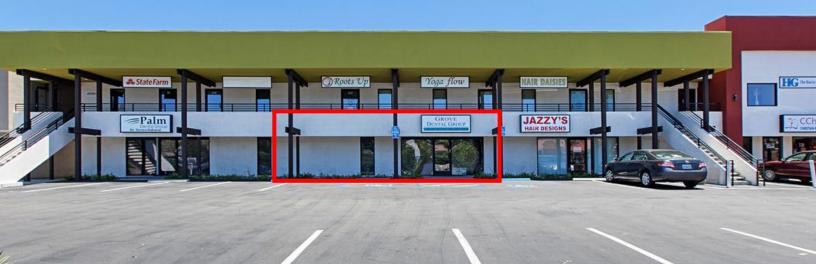

## **GROUND FLOOR MEDICAL OFFICE**

#### **SUITE 105 DETAILS**

- + ±1,250SF consisting of three (3) offices and a reception/waiting area
- Outstanding opportunity for a physician, dentist, or medical user
- Ground floor unit next door to Santana's Mexican Food
- Excellent visibility off of Lemon Grove Ave
- Ample onsite parking with 81 spaces throughout the center
- Do not disturb current tenant— approximately available January of 2018