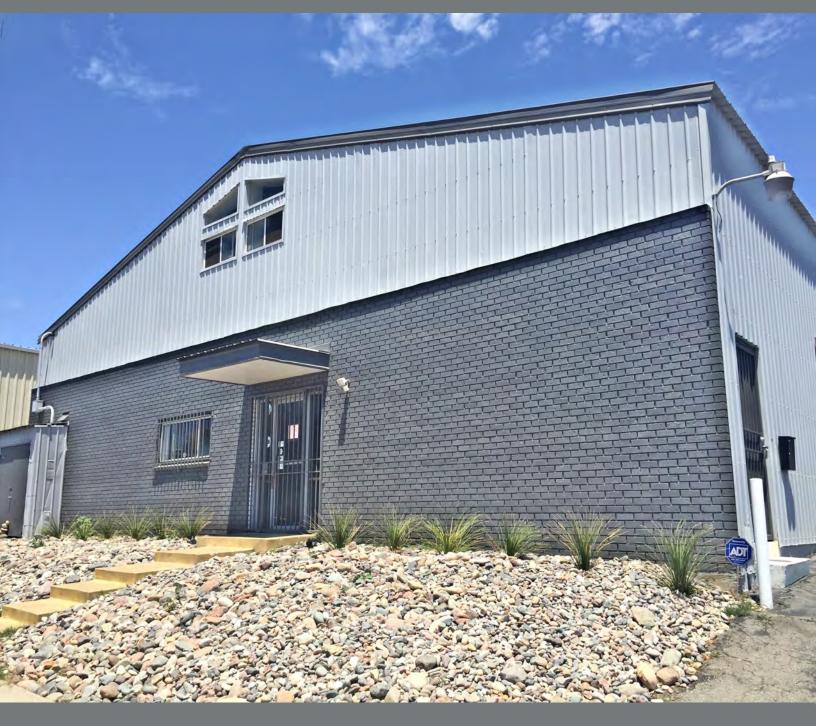

## **PROPERTY HIGHLIGHTS**

- ±700 SF of office/retail space
- ◆ ±6,000 SF of yard space
- Prime National City location
- Open floor plan
- 220-amp panel
- Additional outdoor storage available
- Easy freeway access
- (10) Min from downtown and Lindberg Field
- Rental rate: \$0.61 / SF (Gross)