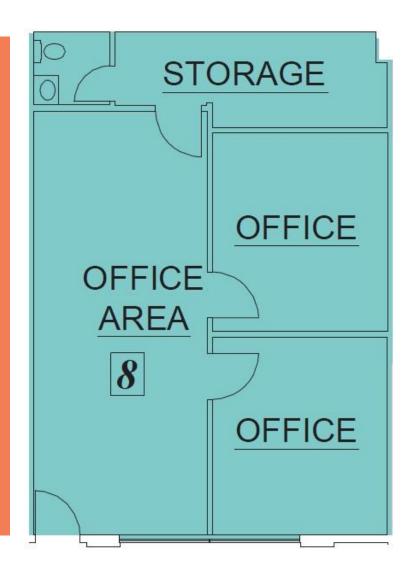

## 1050 ROSECRANS STREEET—SUITE 08

Suite 08

Size: ±806 SF

Rate: \$1.85/SF + Utilities

- Two (2) offices, an open workspace, storage, and private restroom.
- One (1) reserved parking space available onsite. Ask Agent for details.
- Ground floor unit within the building courtyard.
- Nice layout for a small office.
- Available August 2018.