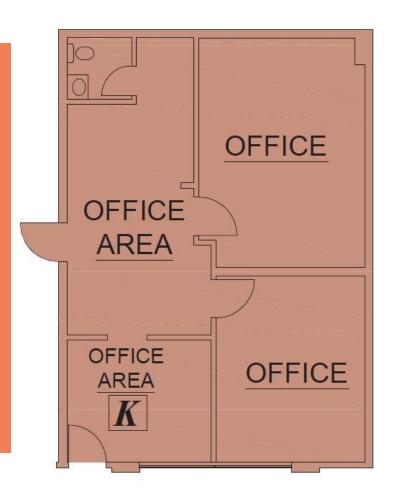

## 1050 ROSECRANS STREEET—SUITE K

Suite K

Size: ±885 SF

Rate: \$1.75/SF + Electricity

Two (2) offices, reception, one work area &
one (1) restroom

 Available January 2019, call for additional details.

Michael Wokuluk