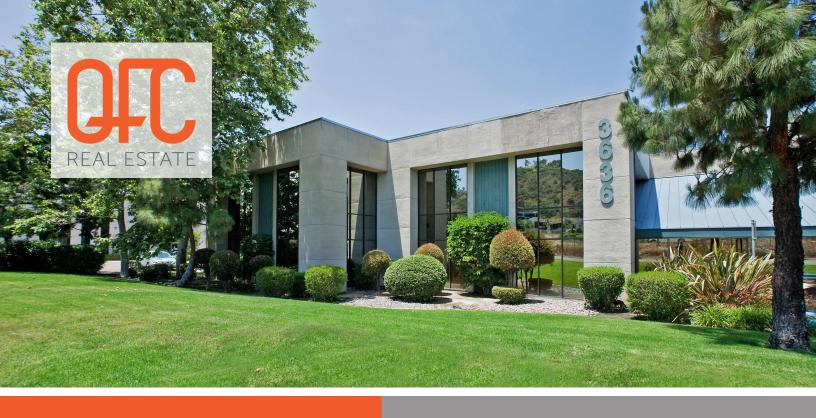

## **FOR LEASE:**

### 3636 CAMINO DEL RIO NORTH SAN DIEGO, CA 92108

**AVAILABLE: 631 SF - 3,765 SF** 

RATE: \$1.65/SF + ELECTRIC

#### PROPERTY OVERVIEW:

CALL OUR AGENTS TODAY TO SET UP A TOUR.

3636 CAMINO DEL RIO NORTH IS A 28,551 SF, TWO STORY PROFESSIONAL OFFICE BUILDING LOCATED IN CENTRAL MISSION VALLEY. THE PROPERTY FEATURES TWO ENTRANCES FOR EASY ACCESS THROUGHOUT. ALL SUITES INCLUDE UNRESERVED ONSITE PARKING AT A RATIO OF 2.9 PER 1,000 SF LEASED. ALSO INCLUDED IS VISITOR PARKING AND AN ELEVATOR ONSITE. CLIENTS AND EMPLOYEES WILL ENJOY BEING ONLY MINUTES FROM THE RESTAURANT AND RETAIL AMENITIES OF MISSION VALLEY. DON'T MISS OUT ON THE PROFESSIONAL OFFICE SPACES AVAILABLE AT 3636 CAMINO DEL RIO NORTH.