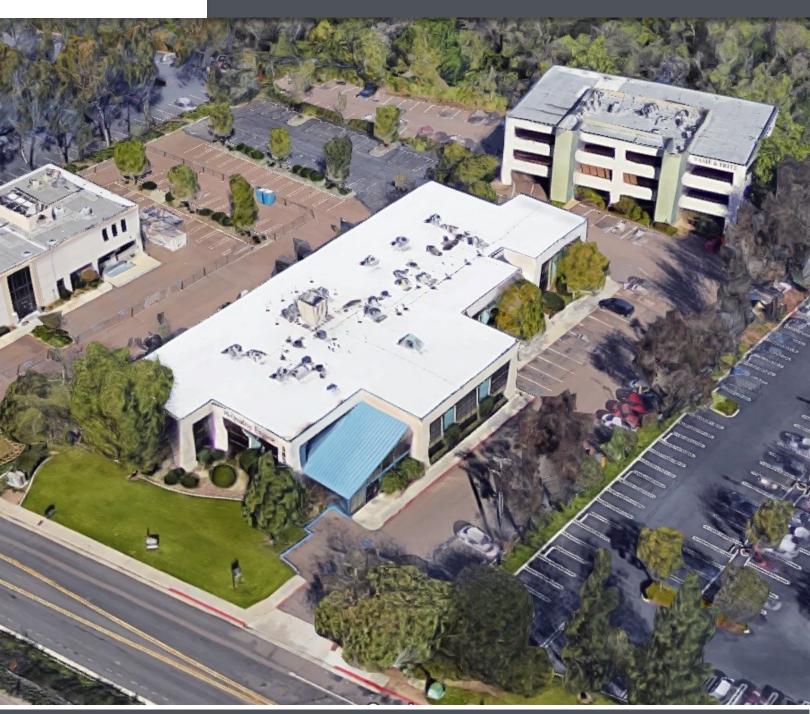

#### PROPERTY OVERVIEW:

CALL OUR AGENTS TODAY TO SET UP A TOUR.

3636 CAMINO DEL RIO NORTH IS A 28,551 SF, TWO STORY PROFESSIONAL OFFICE BUILDING LOCATED IN CENTRAL MISSION VALLEY. THE PROPERTY FEATURES TWO ENTRANCES FOR EASY ACCESS THROUGHOUT. ALL SUITES INCLUDE UNRESERVED ONSITE PARKING AT A RATIO OF 2.9 PER 1,000 SF LEASED. ALSO INCLUDED IS VISITOR PARKING AND AN ELEVATOR ONSITE. CLIENTS AND EMPLOYEES WILL ENJOY BEING ONLY MINUTES FROM THE RESTAURANT AND RETAIL AMENITIES OF MISSION VALLEY. DON'T MISS OUT ON THE PROFESSIONAL OFFICE SPACES AVAILABLE AT 3636 CAMINO DEL RIO NORTH.