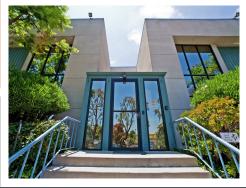

#### 3636 CAMINO DEL RIO NORTH SAN DIEGO, CA 92108

SUITE 110 SIZE - 3,134 SF \$1.65/SF + ELECTRIC

- FIRST FLOOR SUITE FEATURING TEN (10) OFFICES, RECEPTION, BREAK ROOM, RESTROOM, KITCHENETTE, AND OPEN BULLPEN
- NICE GLASS DOUBLE DOOR ENTRY WITH A REAR EXIT
- EASY ACCESS WITH ENTRY FROM THE MAIN LOBBY
- CAN BE COMBINED WITH SUITE 130 FOR 3,765 SF
- AVAILABLE SEPTEMBER 2017

#### 3636 CAMINO DEL RIO NORTH SAN DIEGO, CA 92108

SUITE 110 & 130 SIZE - 3,765 SF \$1.65/SF + ELECTRIC

- FIRST FLOOR SUITE FEATURING TEN (10) OFFICES, RECEPTION, BREAK ROOM, RESTROOM, KITCHEN-ETTE, AND OPEN BULLPEN
- GLASS DOUBLE DOOR ENTRY WITH A REAR EXIT
- EASY ACCESS WITH ENTRY FROM THE MAIN LOBBY
- AVAILABLE SEPTEMBER 2017