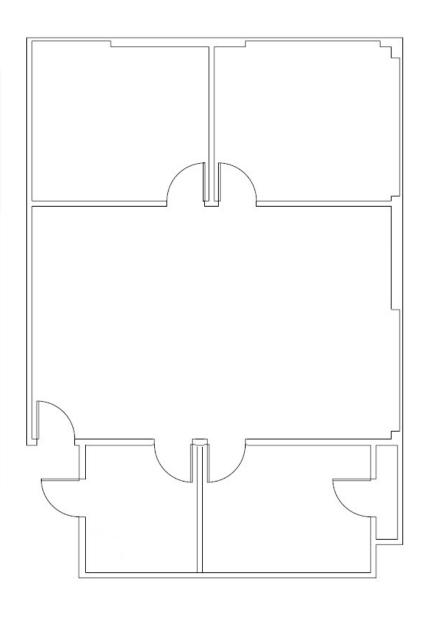

## SUITE 110/130

#### 3636 CAMINO DEL RIO NORTH SAN DIEGO, CA 92108

SUITE 110 & 130 SIZE - 3,765 SF \$1.65/SF + ELECTRIC

- FIRST FLOOR SUITE FEATURING TEN (10) OFFICES, RECEPTION, BREAK ROOM, RESTROOM, KITCHEN-ETTE, AND OPEN BULLPEN
- GLASS DOUBLE DOOR ENTRY WITH A REAR EXIT
- EASY ACCESS WITH ENTRY FROM THE MAIN LOBBY
- AVAILABLE SEPTEMBER 2017