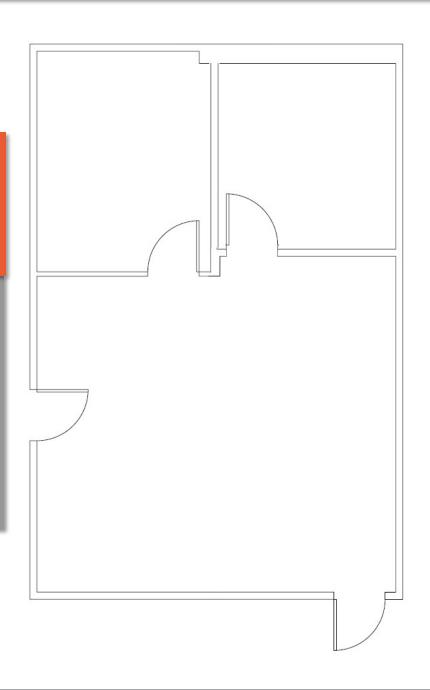

#### 3636 CAMINO DEL RIO NORTH SAN DIEGO, CA 92108

SUITE 150 SIZE - 795 SF \$1.65/SF + ELECTRIC

- FIRST FLOOR SUITE WITH TWO (2) OFFICES
  AND AN OPEN RECEPTION/WORK SPACE
- NICELY APPOINTED SUITE WITH EXTERIOR WINDOWS AND AN OPEN LAYOUT
- CONVENIENT ACCEESS FROM THE SECOND-ARY BUILDING ENTRACE
- AVAILABLE AUGUST 2017

#### SUITE 185 SIZE - 1,331 SF \$1.65/SF + ELECTRIC

- FIRST FLOOR SUITE WITH THREE (3) OFFICES, AN OPEN WORK SPACE, AND STORAGE
- CORNER OFFICE WITH FLOOR TO CEILING
  CLASS WINDOWS
- NEW CARPET AND PAINT PROVIDED
- CONVENIENT ACCEESS FROM THE SECOND-ARY BUILDING ENTRACE
- AVAILABLE NOW