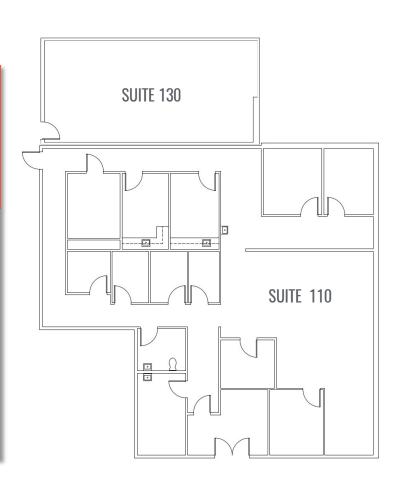

#### 3636 CAMINO DEL RIO NORTH SAN DIEGO, CA 92108

SUITE 110 SIZE - 3,134 SF \$1.65/SF + ELECTRIC

- FIRST FLOOR SUITE FEATURING TEN (10) OFFICES, RECEPTION, BREAK ROOM, RESTROOM, KITCHENETTE, AND OPEN BULLPEN
- NICE GLASS DOUBLE DOOR ENTRY WITH A REAR EXIT
- EASY ACCESS WITH ENTRY FROM THE MAIN LOBBY
- CAN BE COMBINED WITH SUITE 130 FOR 3,765 SF
- AVAILABLE SEPTEMBER 2017

#### 3636 CAMINO DEL RIO NORTH SAN DIEGO, CA 92108

SUITE 130 SIZE - 631 SF \$1.65/SF + ELECTRIC

- FIRST FLOOR OPEN OFFICE
- CAN BE COMBINED WITH SUITE 110 FOR 3.765 SF
- AVAILABLE SEPTEMBER 2017

PETER WRIGHT

#### 3636 CAMINO DEL RIO NORTH SAN DIEGO, CA 92108

SUITE 110 & 130 SIZE - 3,765 SF \$1.65/SF + ELECTRIC

- FIRST FLOOR SUITE FEATURING TEN (10) OFFICES, RECEPTION, BREAK ROOM, RESTROOM, KITCHEN-ETTE, AND OPEN BULLPEN
- GLASS DOUBLE DOOR ENTRY WITH A REAR EXIT
- EASY ACCESS WITH ENTRY FROM THE MAIN LOBBY
- AVAILABLE SEPTEMBER 2017