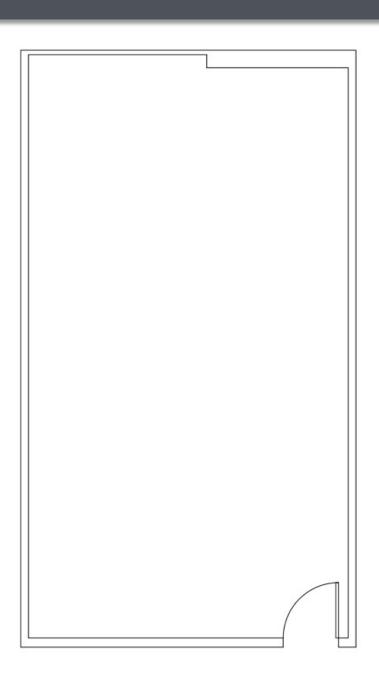

#### 3636 CAMINO DEL RIO NORTH SAN DIEGO, CA 92108

SUITE 130 SIZE - 631 SF \$1.65/SF + ELECTRIC

- FIRST FLOOR OPEN OFFICE
- CAN BE COMBINED WITH SUITE 110 FOR 3.765 SF
- AVAILABLE SEPTEMBER 2017

PETER WRIGHT