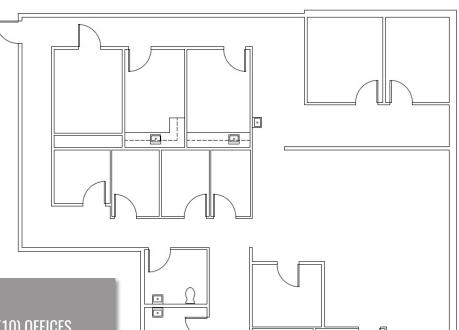

#### 3636 CAMINO DEL RIO NORTH SAN DIEGO, CA 92108

SUITE 110 SIZE - 3,134 SF \$1.65/SF + ELECTRIC

- FIRST FLOOR SUITE FEATURING TEN (10) OFFICES, RECEPTION, BREAK ROOM, RESTROOM, KITCHENETTE, AND OPEN BULLPEN
- NICE GLASS DOUBLE DOOR ENTRY WITH A REAR EXIT
- EASY ACCESS WITH ENTRY FROM THE MAIN LOBBY
- CAN BE COMBINED WITH SUITE 130 FOR 3,765 SF
- AVAILABLE SEPTEMBER 2017

#### 3636 CAMINO DEL RIO NORTH SAN DIEGO, CA 92108

SUITE 110 & 130 SIZE - 3,765 SF \$1.65/SF + ELECTRIC

- FIRST FLOOR SUITE FEATURING TEN (10) OFFICES, RECEPTION, BREAK ROOM, RESTROOM, KITCHEN-ETTE, AND OPEN BULLPEN
- GLASS DOUBLE DOOR ENTRY WITH A REAR EXIT
- EASY ACCESS WITH ENTRY FROM THE MAIN LOBBY
- AVAILABLE SEPTEMBER 2017