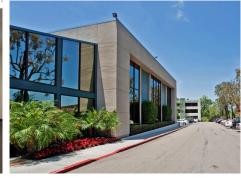

#### PROPERTY OVERVIEW:

CALL OUR AGENTS TODAY TO SET UP A TOUR.

3636 CAMINO DEL RIO NORTH IS A 28,551 SF, TWO STORY PROFESSIONAL OFFICE BUILDING LOCATED IN CENTRAL MISSION VALLEY. THE PROPERTY FEATURES TWO ENTRANCES FOR EASY ACCESS THROUGHOUT. ALL SUITES INCLUDE UNRESERVED ONSITE PARKING AT A RATIO OF 2.9 PER 1,000 SF LEASED. ALSO INCLUDED IS VISITOR PARKING AND AN ELEVATOR ONSITE. CLIENTS AND EMPLOYEES WILL ENJOY BEING ONLY MINUTES FROM THE RESTAURANT AND RETAIL AMENITIES OF MISSION VALLEY. DON'T MISS OUT ON THE PROFESSIONAL OFFICE SPACES AVAILABLE AT 3636 CAMINO DEL RIO NORTH.

# LOCATION