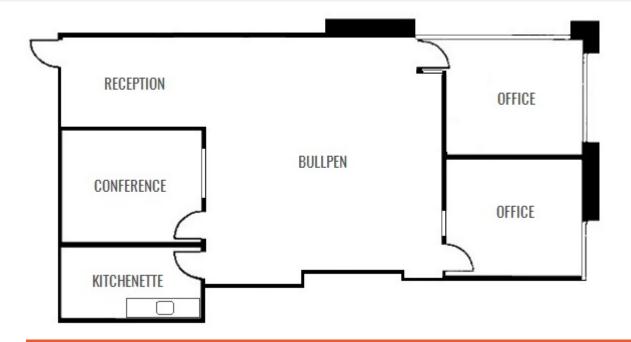

## SUITE 110/130

#### 3636 CAMINO DEL RIO NORTH SAN DIEGO, CA 92108

SUITE 110 & 130 SIZE - 3,765 SF \$1.65/SF + ELECTRIC

- FIRST FLOOR SUITE FEATURING TEN (10) OFFICES, RECEPTION, BREAK ROOM, RESTROOM, KITCHEN-ETTE, AND OPEN BULLPEN
- GLASS DOUBLE DOOR ENTRY WITH A REAR EXIT
- EASY ACCESS WITH ENTRY FROM THE MAIN LOBBY
- AVAILABLE SEPTEMBER 2017